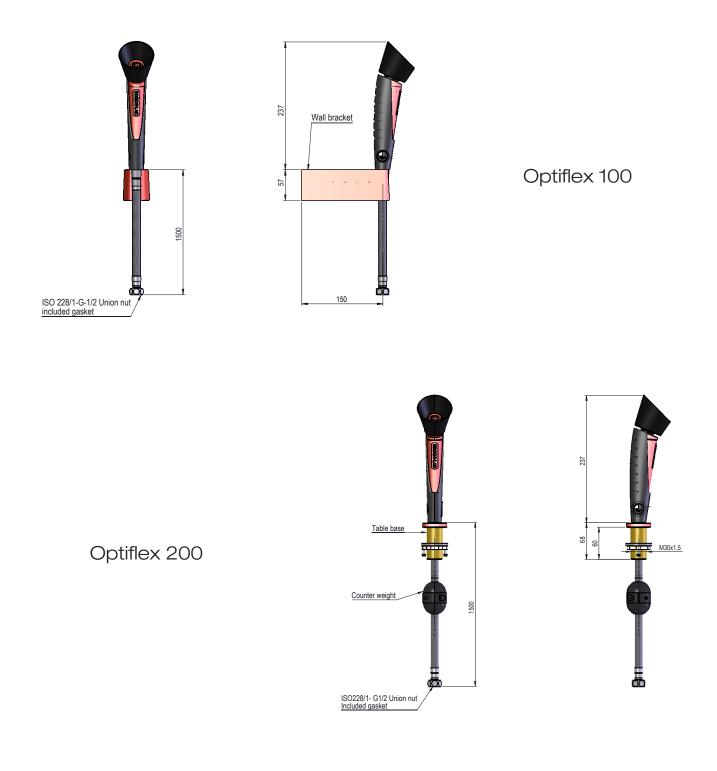

## Single Nozzle Eye, Face and Body Shower

Optiflex 100 Optiflex 200

Developed to suit hazardous environments where there is the possibility of small spillages of chemicals or dangerous substances. This single nozzle handheld eye, face and body shower is fitted with a 1.5 metre flexible hose to facilitate direct decontamination of the eyes or other specific areas of the body. Choice of wall mounted or table mounted model.

- Quick to activate lock-on actuating button for ease of use
- Nozzles protected by dust covers deliver 7 litres per minute flow rate for a thorough rinse of the affected area

## Specifications

| MATERIALS OF CONSTRUCTION     |                                        |
|-------------------------------|----------------------------------------|
| SPRAY OUTLET                  | Ethylene propylene (EPDM)              |
| SAFETY EYE CUPS               | Ethylene propylene (EPDM)              |
| DUST COVERS AND BODY          | Plastic                                |
| STANDARD FINISH               | Black and red                          |
| SERVICES                      |                                        |
| WATER INLET                   | 1/2" Female BSP (hose connection)      |
| OPERATING PRESSURE            | 1 to 10 BAR G / 14 to 145 PSI          |
| MINIMUM FLOW RATES            | 7 L per minute / 1.8 US gal per minute |
| AMBIENT OPERATING TEMPERATURE |                                        |
| MINIMUM                       | 5C / 41F                               |
| MAXIMUM                       | 35C / 95F                              |
| OPERATION                     |                                        |
| EYE/FACE WASH                 | Lock-on actuating button               |
| WEIGHT                        |                                        |
| WEIGHT                        | 0.5kg / 1.1lb                          |