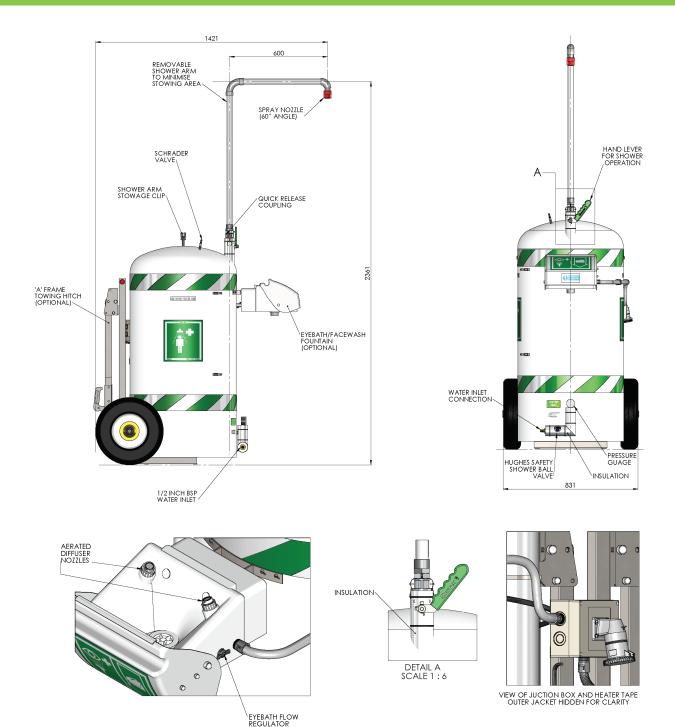

## Product Datasheet - G.A. Drawings

#### STD-H-40K/45G

### Specifications

| MATERIALS OF CONSTRUCTION             |                                                                                                                                |
|---------------------------------------|--------------------------------------------------------------------------------------------------------------------------------|
| PIPEWORK & FITTINGS                   | 316L Stainless steel                                                                                                           |
| OPERATING VALVE                       | 316L Stainless steel                                                                                                           |
| SHOWER SPRAY OUTLET                   | Machine moulded nylon 6                                                                                                        |
| STANDARD FINISH                       | Polyethylene jacket                                                                                                            |
| SERVICES                              |                                                                                                                                |
| WATER INLET                           | <sup>1</sup> /2" coupling                                                                                                      |
| DESIGN OPERATING PRESSURE             | 1.2 BAR G - PRE SET (17 PSI)                                                                                                   |
| TEST PRESSURE                         | 10.3 BAR G (149 PSI)                                                                                                           |
| MINIMUM FLOW RATES                    | Shower: 76 litres/minute minimum (20 US Gallons). Eye/face wash: 12 litres/minute minimum (3 US Gallons)                       |
| ENVIRONMENTAL OPERATING TEMPERATURE   |                                                                                                                                |
| MINIMUM AMBIENT OPERATING TEMPERATURE | -20° C (-4° F)                                                                                                                 |
| MAXIMUM AMBIENT OPERATING TEMPERATURE | 40° C (104° F)                                                                                                                 |
| ACTIVATION/OPERATION                  |                                                                                                                                |
| SHOWER/BODY SPRAY OPERATION           | Hand lever                                                                                                                     |
| EYE/FACE WASH OPERATION               | Pull lid forward                                                                                                               |
| WEIGHTS and DIMENSIONS                |                                                                                                                                |
| DIMENSIONS (WxDxH)                    | Non-assembled: 835mm (32.9in) x 1220mm (48in) x 1450mm (57.1in)<br>Assembled: 835mm (32.9in) x 1421mm (56in) x 2400mm (94.5in) |
| WEIGHT                                | 97kg (214lb)                                                                                                                   |
| CAPACITY                              | 114 litres (30 US Gallons)                                                                                                     |