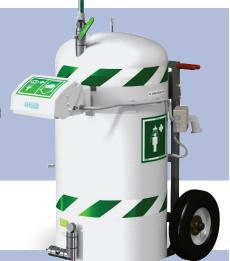

## STD-H-40K/45G

Mobile Self-Contained Emergency Safety Shower

The 114 litre capacity trace-tape heated and insulated mobile self-contained emergency safety shower with eye/face wash unit. Incorporating a polypropylene lined cylinder, a stainless steel frame and large pneumatic tyres, making it easy to manoeuvre by one person. For long distances or uneven surfaces an optional 'A' frame with towing hitch can be fitted. In addition, the wheel spacing can be altered allowing the unit to fit through standard door openings. Models available for use in hazardous areas zone 1 and zone 2 installations, as well as non-hazardous areas.

### Specifications

| MATERIALS OF CONSTRUCTION             |                                                                                                                                |
|---------------------------------------|--------------------------------------------------------------------------------------------------------------------------------|
| PIPEWORK & FITTINGS                   | 316L Stainless steel                                                                                                           |
| OPERATING VALVE                       | 316L Stainless steel                                                                                                           |
| SHOWER SPRAY OUTLET                   | Machine moulded nylon 6                                                                                                        |
| STANDARD FINISH                       | Polyethylene jacket                                                                                                            |
| SERVICES                              |                                                                                                                                |
| WATER INLET                           | <sup>1</sup> /2" coupling                                                                                                      |
| DESIGN OPERATING PRESSURE             | 1.2 BAR G - PRE SET (17 PSI)                                                                                                   |
| TEST PRESSURE                         | 10.3 BAR G (149 PSI)                                                                                                           |
| MINIMUM FLOW RATES                    | Shower: 76 litres/minute minimum (20 US Gallons). Eye/face wash: 12 litres/minute minimum (3 US Gallons)                       |
| ENVIRONMENTAL OPERATING TEMPERATURE   |                                                                                                                                |
| MINIMUM AMBIENT OPERATING TEMPERATURE | -20° C (-4° F)                                                                                                                 |
| MAXIMUM AMBIENT OPERATING TEMPERATURE | 40° C (104° F)                                                                                                                 |
| ACTIVATION/OPERATION                  |                                                                                                                                |
| SHOWER/BODY SPRAY OPERATION           | Hand lever                                                                                                                     |
| EYE/FACE WASH OPERATION               | Pull lid forward                                                                                                               |
| WEIGHTS and DIMENSIONS                |                                                                                                                                |
| DIMENSIONS (WxDxH)                    | Non-assembled: 835mm (32.9in) x 1220mm (48in) x 1450mm (57.1in)<br>Assembled: 835mm (32.9in) x 1421mm (56in) x 2400mm (94.5in) |
| WEIGHT                                | 97kg (214lb)                                                                                                                   |
| CAPACITY                              | 114 litres (30 US Gallons)                                                                                                     |