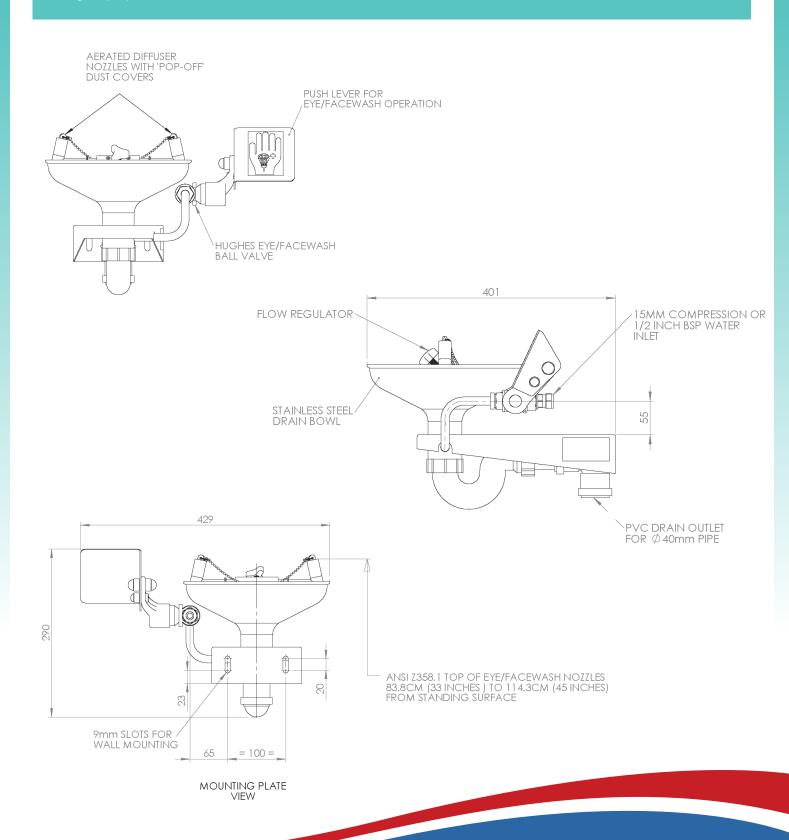

### Specifications

| MATERIALS OF CONSTRUCTION             |                                                                                                                                     |
|---------------------------------------|-------------------------------------------------------------------------------------------------------------------------------------|
| EYE/FACE WASH BOWL                    | 316L stainless steel                                                                                                                |
| SERVICES                              |                                                                                                                                     |
| WATER INLET                           | <sup>1</sup> / <sub>2</sub> " Female BSP                                                                                            |
| DESIGN OPERATING PRESSURE             | 2.0 to 6 BAR G (29 to 87 PSI) (higher supply pressures accommodated with the incorporation of the optional pressure reducing valve) |
| TEST PRESSURE                         | 10.3 BAR G (149 PSI)                                                                                                                |
| MINIMUM FLOW RATES                    | Eye/Face Wash: 12 litres/minute minimum (3 US Gallons)                                                                              |
| ENVIRONMENTAL OPERATING TEMPERATURE   |                                                                                                                                     |
| MINIMUM AMBIENT OPERATING TEMPERATURE | 5° C (41° F)                                                                                                                        |
| MAXIMUM AMBIENT OPERATING TEMPERATURE | 35° C (95° F)                                                                                                                       |
| ACTIVATION/OPERATION                  |                                                                                                                                     |
| EYE/FACE WASH                         | Push plate operated (optional foot treadle control for hands free operation)                                                        |
| WEIGHTS and DIMENSIONS                |                                                                                                                                     |
| DIMENSIONS (WxDxH)                    | 430mm (16.9in) x 400mm (15.7in) x 290mm (11.4in)                                                                                    |
| WEIGHT                                | 4kg (9lb)                                                                                                                           |

#### **STD-85G**

Emergency Eye/Face Wash - Plumbed ir

Hughes Safety Showers Ltd, Whitefield Road, Bredbury, Stockport SK6 2SS UK.

Email: info@hughes-safety.com

Tel: +44 (0)161 430 6618