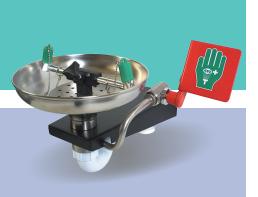

### Emergency Eye/Face Wash - Plumbed in

Open 316L stainless steel bowl, wall-mounted emergency eye/face wash featuring twin spray nozzles protected by dust covers. When activated via the push plate, the water jets lift off the dust covers. The eye wash diffusers are fitted with fine mesh strainers and individual flow controllers designed to give a gentle flow of aerated water.

### Specifications

| MATERIALS OF CONSTRUCTION             |                                                                                                                                     |
|---------------------------------------|-------------------------------------------------------------------------------------------------------------------------------------|
| EYE/FACE WASH BOWL                    | 316L stainless steel                                                                                                                |
| SERVICES                              |                                                                                                                                     |
| WATER INLET                           | <sup>1</sup> / <sub>2</sub> " Female BSP                                                                                            |
| DESIGN OPERATING PRESSURE             | 2.0 to 6 BAR G (29 to 87 PSI) (higher supply pressures accommodated with the incorporation of the optional pressure reducing valve) |
| TEST PRESSURE                         | 10.3 BAR G (149 PSI)                                                                                                                |
| MINIMUM FLOW RATES                    | Eye/Face Wash: 12 litres/minute minimum (3 US Gallons)                                                                              |
| ENVIRONMENTAL OPERATING TEMPERATURE   |                                                                                                                                     |
| MINIMUM AMBIENT OPERATING TEMPERATURE | 5° C (41° F)                                                                                                                        |
| MAXIMUM AMBIENT OPERATING TEMPERATURE | 35° C (95° F)                                                                                                                       |
| ACTIVATION/OPERATION                  |                                                                                                                                     |
| EYE/FACE WASH                         | Push plate operated (optional foot treadle control for hands free operation)                                                        |
| WEIGHTS and DIMENSIONS                |                                                                                                                                     |
| DIMENSIONS (WxDxH)                    | 430mm (16.9in) x 400mm (15.7in) x 290mm (11.4in)                                                                                    |
| WEIGHT                                | 4kg (9lb)                                                                                                                           |