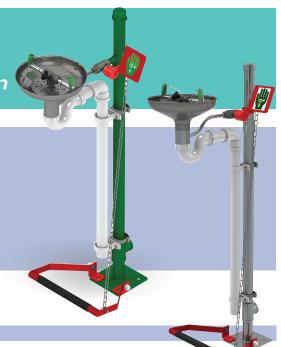

# STD-85G/P STD-85GS/P

Emergency Eye/Face Wash - Plumbed in

Pedestal mounted emergency eye/face wash with open 316L stainless steel bowl featuring twin spray nozzles protected by dust covers. When activated via the push plate, the water jets lift off the dust covers. The eye wash diffusers are fitted with fine mesh strainers and individual flow controllers designed to give a gentle flow of aerated water. Available with either galvanised or 316L stainless steel pipework.

#### STD-85G/P STD-85GS/P

Emergency Eye/Face Wash - Plumbed in