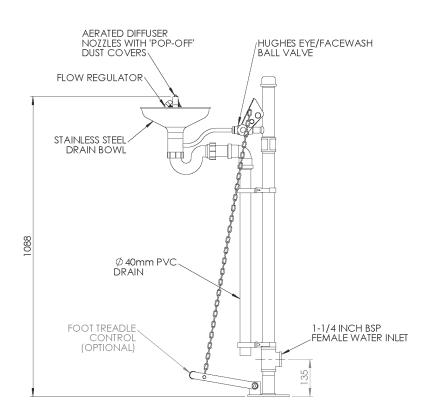

## Product Datasheet - G.A. Drawings

#### STD-85G/P STD-85GS/P

Emergency Eye/Face Wash - Plumbed in

# STD-85G/P STD-85GS/P

Emergency Eye/Face Wash - Plumbed in

Pedestal mounted emergency eye/face wash with open 316L stainless steel bowl featuring twin spray nozzles protected by dust covers. When activated via the push plate, the water jets lift off the dust covers. The eye wash diffusers are fitted with fine mesh strainers and individual flow controllers designed to give a gentle flow of aerated water. Available with either galvanised or 316L stainless steel pipework.