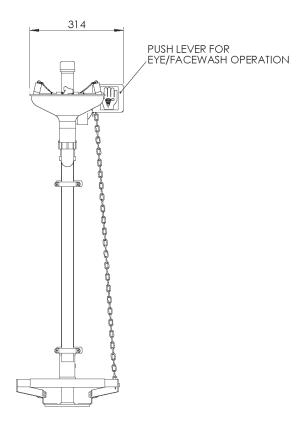

## Product Datasheet - G.A. Drawings

#### STD-85G/P STD-85GS/P

Emergency Eye/Face Wash - Plumbed in

# STD-85G/P STD-85GS/P

Emergency Eye/Face Wash - Plumbed in

Pedestal mounted emergency eye/face wash with open 316L stainless steel bowl featuring twin spray nozzles protected by dust covers. When activated via the push plate, the water jets lift off the dust covers. The eye wash diffusers are fitted with fine mesh strainers and individual flow controllers designed to give a gentle flow of aerated water. Available with either galvanised or 316L stainless steel pipework.