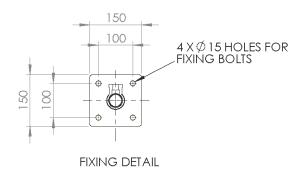

## Product Datasheet - G.A. Drawings

#### STD-85G/P STD-85GS/P

Emergency Eye/Face Wash - Plumbed in