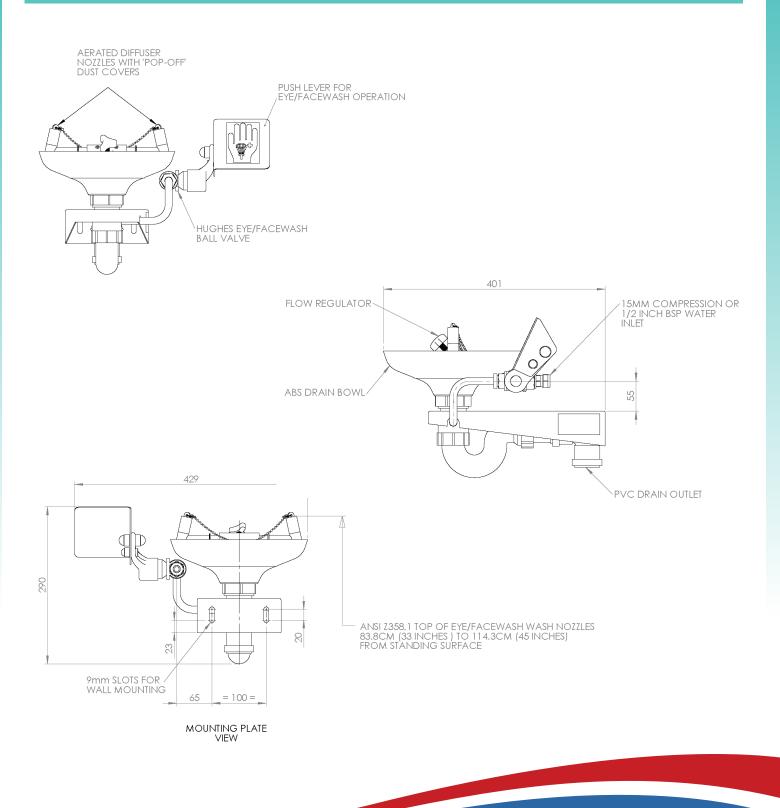

## STD-75G Emergency Eye/Face Wash - *Plumbed in*

Open ABS plastic bowl, wall-mounted emergency eye/face wash featuring twin spray nozzles protected by dust covers. When activated via the push plate, the water jets lift off the dust covers. The eye wash diffusers are fitted with fine mesh strainers and individual flow controllers designed to give a gentle flow of aerated water.

## Specifications

| MATERIALS OF CONSTRUCTION             |                                                                                                       |
|---------------------------------------|-------------------------------------------------------------------------------------------------------|
| EYE/FACE WASH BOWL                    | ABS plastic                                                                                           |
| SERVICES                              |                                                                                                       |
| WATER INLET                           | <sup>1</sup> /2" Female BSP                                                                           |
| DESIGN OPERATING PRESSURE             | 2.0 to 6 BAR G (29 to 87 PSI)                                                                         |
|                                       | (higher supply pressures accommodated with the incorporation of the optional pressure reducing valve) |
| TEST PRESSURE                         | 10.3 BAR G (149 PSI)                                                                                  |
| MINIMUM FLOW RATES                    | Eye/Face Wash: 12 litres/minute minimum (3 US Gallons)                                                |
| ENVIRONMENTAL OPERATING TEMPERATURE   |                                                                                                       |
| MINIMUM AMBIENT OPERATING TEMPERATURE | 5° C (41° F)                                                                                          |
| MAXIMUM AMBIENT OPERATING TEMPERATURE | 35° C (95° F)                                                                                         |
| ACTIVATION/OPERATION                  |                                                                                                       |
| EYE/FACE WASH                         | Push plate operated (optional foot treadle control for hands free operation)                          |
| WEIGHTS and DIMENSIONS                |                                                                                                       |
| DIMENSIONS (WxDxH)                    | 430mm (16.9in) x 400mm (15.7in) x 290mm (11.4in)                                                      |
| WEIGHT                                | 4kg (9lb)                                                                                             |
|                                       |                                                                                                       |