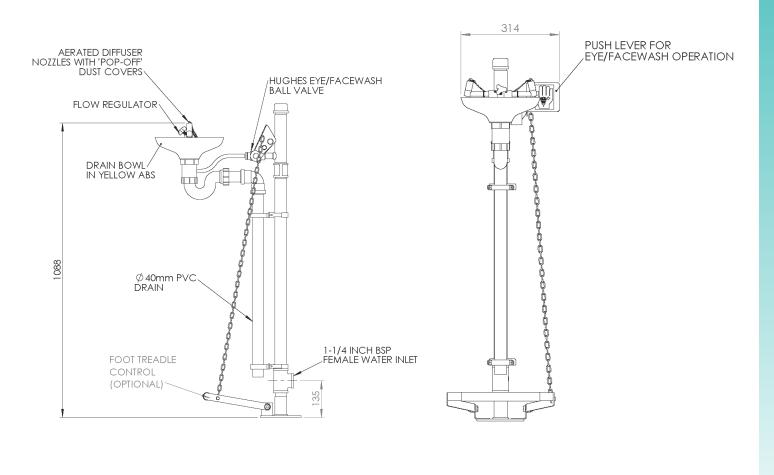

## STD-75G/P STD-75GS/P Emergency Eye/Face Wash - Plumbed in

Pedestal mounted emergency eye/face wash with open ABS bowl featuring twin spray nozzles protected by dust covers. When activated via the push plate, the water jets lift off the dust covers. The eye wash diffusers are fitted with fine mesh strainers and individual flow controllers designed to give a gentle flow of aerated water. Available with either galvanised or 316L stainless steel pipework.

## Specifications

| MATERIALS OF CONSTRUCTION               |                                                                                                       |
|-----------------------------------------|-------------------------------------------------------------------------------------------------------|
| PIPEWORK AND FITTINGS (G)               | Galvanised mild steel with 150lb medium wall tubulars and fittings                                    |
| PIPEWORK AND FITTINGS (GS)              | 316L stainless steel with 150lb medium wall tubulars and fittings                                     |
| EYE/FACE WASH BOWL/LID                  | ABS plastic                                                                                           |
| EYE/FACE WASH DIFFUSERS                 | Chrome plated brass with stainless steel mesh                                                         |
| STANDARD FINISH (Galvanised mild steel) | Green powder coated (alternative colours available)                                                   |
| STANDARD FINISH (Stainless steel)       | Polished brush finish (paint options available)                                                       |
| SERVICES                                |                                                                                                       |
| WATER INLET                             | 1 <sup>1</sup> /4" Female BSP                                                                         |
| DESIGN OPERATING PRESSURE               | 2.0 to 6 BAR G (29 to 87 PSI)                                                                         |
|                                         | (higher supply pressures accommodated with the incorporation of the optional pressure reducing valve) |
| TEST PRESSURE                           | 10.3 BAR G (149 PSI)                                                                                  |
| MINIMUM FLOW RATES                      | 12 litres/minute minimum (3 US Gallons)                                                               |
| ENVIRONMENTAL OPERATING TEMPERATURE     |                                                                                                       |
| MINIMUM AMBIENT OPERATING TEMPERATURE   | 5° C (41° F)                                                                                          |
| MAXIMUM AMBIENT OPERATING TEMPERATURE   | 35° C (95° F)                                                                                         |
| ACTIVATION/OPERATION                    |                                                                                                       |
| EYE/FACE WASH OPERATION                 | Push plate operated (optional foot treadle control for hands free operation)                          |
| WEIGHTS and DIMENSIONS                  |                                                                                                       |
| DIMENSIONS (WxDxH)                      | 314mm (12.4in) x 535mm (21.1in) x 1154mm (45.4in)                                                     |
| WEIGHT                                  | 10kg (22lb)                                                                                           |