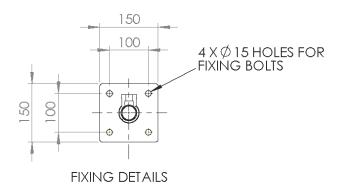

## Specifications

| MATERIALS OF CONSTRUCTION               |                                                                                                       |
|-----------------------------------------|-------------------------------------------------------------------------------------------------------|
| PIPEWORK AND FITTINGS (G)               | Galvanised mild steel with 150lb medium wall tubulars and fittings                                    |
| PIPEWORK AND FITTINGS (GS)              | 316L stainless steel with 150lb medium wall tubulars and fittings                                     |
| EYE/FACE WASH BOWL/LID                  | ABS plastic                                                                                           |
| EYE/FACE WASH DIFFUSERS                 | Chrome plated brass with stainless steel mesh                                                         |
| STANDARD FINISH (Galvanised mild steel) | Green powder coated (alternative colours available)                                                   |
| STANDARD FINISH (Stainless steel)       | Polished brush finish (paint options available)                                                       |
| SERVICES                                |                                                                                                       |
| WATER INLET                             | 1 <sup>1</sup> /4" Female BSP                                                                         |
| DESIGN OPERATING PRESSURE               | 2.0 to 6 BAR G (29 to 87 PSI)                                                                         |
|                                         | (higher supply pressures accommodated with the incorporation of the optional pressure reducing valve) |
| TEST PRESSURE                           | 10.3 BAR G (149 PSI)                                                                                  |
| MINIMUM FLOW RATES                      | 12 litres/minute minimum (3 US Gallons)                                                               |
| ENVIRONMENTAL OPERATING TEMPERATURE     |                                                                                                       |
| MINIMUM AMBIENT OPERATING TEMPERATURE   | 5° C (41° F)                                                                                          |
| MAXIMUM AMBIENT OPERATING TEMPERATURE   | 35° C (95° F)                                                                                         |
| ACTIVATION/OPERATION                    |                                                                                                       |
| EYE/FACE WASH OPERATION                 | Push plate operated (optional foot treadle control for hands free operation)                          |
| WEIGHTS and DIMENSIONS                  |                                                                                                       |
| DIMENSIONS (WxDxH)                      | 314mm (12.4in) x 535mm (21.1in) x 1154mm (45.4in)                                                     |
| WEIGHT                                  | 10kg (22lb)                                                                                           |