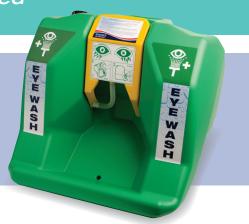

## STD-68G

Emergency Eye/Face Wash - Self-Contained

Ideal where a continuous supply of water is not available, this 60 litre wall-mounted or table top unheated portable emergency eye/face wash station delivers a controlled flow of a minimum 1.5 litres per minute for 15 minutes, meeting ANSI Z358.1-2014 requirements. The wide fill opening enables quick inspection, cleaning and filling. The unit is provided with one bottle of water preservative.

## Specifications

| BODY                   |                                                |
|------------------------|------------------------------------------------|
| MATERIAL               | High Density Polyethylene                      |
| CAPACITY               | 60 litres (16 US gallons)                      |
| FLOW RATE              | 1.5 litres per minute (0.4gpm)                 |
| COLOUR                 | Green                                          |
| MANIFOLD               |                                                |
| MATERIAL               | High Density Polyethylene                      |
| COLOUR                 | Yellow                                         |
| TUBING TO MANIFOLD     |                                                |
| MATERIAL               | High Density Polyethylene                      |
| COLOUR                 | Clear                                          |
| SIZE                   | 9.5mm (0.37in)                                 |
| SPRAY HEADS            |                                                |
| MATERIAL               | Engineering Grade Thermoplastic                |
| COLOUR                 | Clear                                          |
| SHAPE                  | Round 12 hole                                  |
| WEIGHTS and DIMENSIONS |                                                |
| DIMENSIONS (WxDxH)     | 513mm (20.2in) x 540mm (21.3in) x 457mm (18in) |
| WEIGHT                 | 68kg (151lbs) full, 8.2kg (18lbs) empty        |