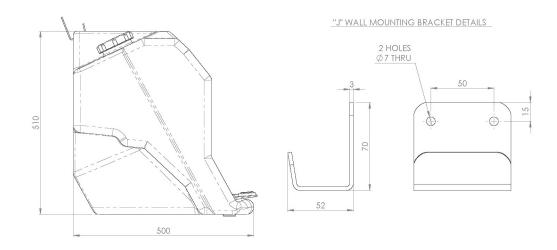

## Specifications

| BODY                   |                                                |
|------------------------|------------------------------------------------|
| MATERIAL               | High Density Polyethylene                      |
| CAPACITY               | 60 litres (16 US gallons)                      |
| FLOW RATE              | 1.5 litres per minute (0.4gpm)                 |
| COLOUR                 | Green                                          |
| MANIFOLD               |                                                |
| MATERIAL               | High Density Polyethylene                      |
| COLOUR                 | Yellow                                         |
| TUBING TO MANIFOLD     |                                                |
| MATERIAL               | High Density Polyethylene                      |
| COLOUR                 | Clear                                          |
| SIZE                   | 9.5mm (0.37in)                                 |
| SPRAY HEADS            |                                                |
| MATERIAL               | Engineering Grade Thermoplastic                |
| COLOUR                 | Clear                                          |
| SHAPE                  | Round 12 hole                                  |
| WEIGHTS and DIMENSIONS |                                                |
| DIMENSIONS (WxDxH)     | 513mm (20.2in) x 540mm (21.3in) x 457mm (18in) |
| WEIGHT                 | 68kg (151lbs) full, 8.2kg (18lbs) empty        |