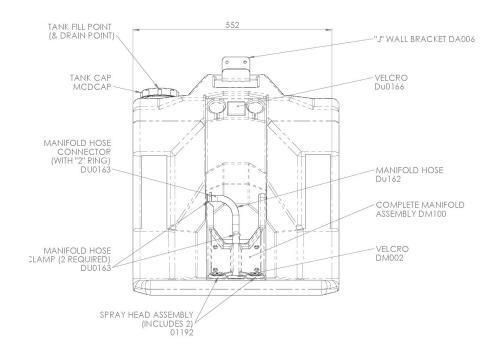

## Specifications

| BODY                   |                                                |
|------------------------|------------------------------------------------|
| MATERIAL               | High Density Polyethylene                      |
| CAPACITY               | 60 litres (16 US gallons)                      |
| FLOW RATE              | 1.5 litres per minute (0.4gpm)                 |
| COLOUR                 | Green                                          |
| MANIFOLD               |                                                |
| MATERIAL               | High Density Polyethylene                      |
| COLOUR                 | Yellow                                         |
| TUBING TO MANIFOLD     |                                                |
| MATERIAL               | High Density Polyethylene                      |
| COLOUR                 | Clear                                          |
| SIZE                   | 9.5mm (0.37in)                                 |
| SPRAY HEADS            |                                                |
| MATERIAL               | Engineering Grade Thermoplastic                |
| COLOUR                 | Clear                                          |
| SHAPE                  | Round 12 hole                                  |
| WEIGHTS and DIMENSIONS |                                                |
| DIMENSIONS (WxDxH)     | 513mm (20.2in) x 540mm (21.3in) x 457mm (18in) |
| WEIGHT                 | 68kg (151lbs) full, 8.2kg (18lbs) empty        |