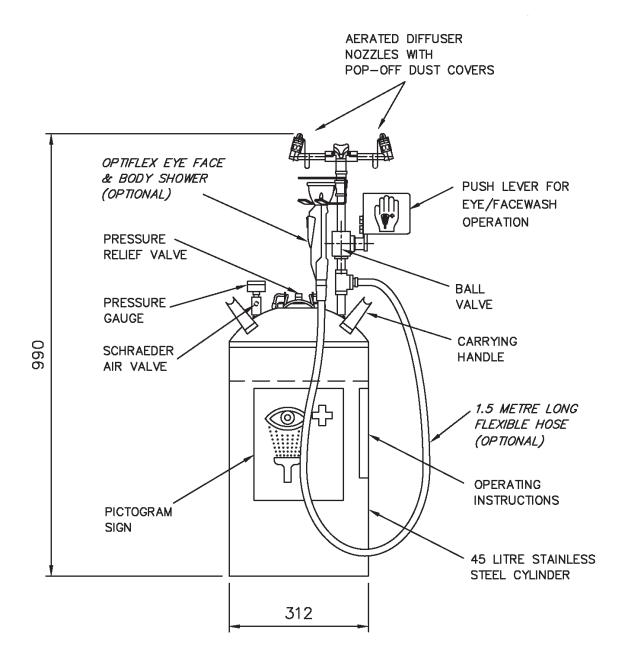

## Emergency Eye/Face Wash - Self Contained

Portable eye/face wash unit incorporating a stainless steel cylinder is capable of washing eyes and face simultaneously for up to 15 minutes. Featuring dust covers and push lever operation for ease of use. For decontamination of body parts subjected to minor contamination, an optional Optiflex eye, face and body shower can be fitted.

#### Specifications

| Stainless steel cylinder                       |
|------------------------------------------------|
|                                                |
| 28 litres (7.4 US gallons)                     |
|                                                |
| 6.9 BAR G (100 PSI)                            |
| 13.8 BAR G (200 PSI)                           |
| 69 BAR G (1000 PSI)                            |
| 1.5 litres per minute (0.4 gpm)                |
|                                                |
| 5° C (41° F)                                   |
| 35° C (95° F)                                  |
|                                                |
| Push plate operated                            |
|                                                |
| 375mm (14.8in) x 312mm (12.3in) x 990mm (39in) |
| 38kg (84lbs) full, 10kg (22lbs) empty          |
|                                                |