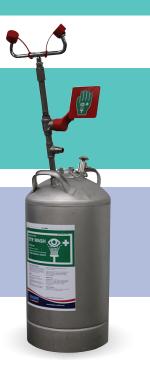

## Emergency Eye/Face Wash - Self Contained

Portable eye/face wash unit incorporating a stainless steel cylinder is capable of washing eyes and face simultaneously for up to 15 minutes. Featuring dust covers and push lever operation for ease of use. For decontamination of body parts subjected to minor contamination, an optional Optiflex eye, face and body shower can be fitted.

#### STD-58G

Emergency Eve/Face Wash - Self Contained