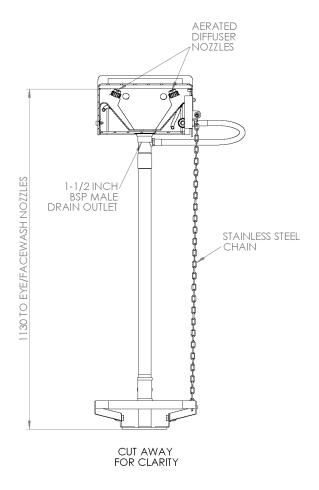

## STD-45G/P STD-45GS/P

Emergency Eye/Face Wash - Plumbed in

Pedestal mounted emergency eye/face wash available with either galvanised or 316L stainless steel pipework. This ANSI compliant model has an integral lid to protect the bowl and diffusers against dust and debris. Designed to be quick and easy to operate with high flow rate aerated diffusers for improved washing.

| MATERIALS OF CONSTRUCTION               |                                                                                                                                     |
|-----------------------------------------|-------------------------------------------------------------------------------------------------------------------------------------|
| PIPEWORK AND FITTINGS (G)               | Galvanised mild steel with 150lb medium wall tubulars and fittings                                                                  |
| PIPEWORK AND FITTINGS (GS)              | 316L stainless steel with 150lb medium wall tubulars and fittings                                                                   |
| EYE/FACE WASH BOWL/LID                  | Acrylic capped ABS                                                                                                                  |
| EYE/FACE WASH DIFFUSERS                 | Chrome plated brass with stainless steel mesh                                                                                       |
| STANDARD FINISH (Galvanised mild steel) | Green powder coated (alternative colours available)                                                                                 |
| STANDARD FINISH (Stainless steel)       | Polished brush finish (paint options available)                                                                                     |
| SERVICES                                |                                                                                                                                     |
| WATER INLET                             | 1 <sup>1</sup> / <sub>4</sub> " Female BSP                                                                                          |
| DESIGN OPERATING PRESSURE               | 2.0 to 6 BAR G (29 to 87 PSI) (higher supply pressures accommodated with the incorporation of the optional pressure reducing valve) |
| TEST PRESSURE                           | 10.3 BAR G (149 PSI)                                                                                                                |
| MINIMUM FLOW RATES                      | 12 litres/minute minimum (3 US Gallons)                                                                                             |
| ENVIRONMENTAL OPERATING TEMPERATURE     |                                                                                                                                     |
| MINIMUM AMBIENT OPERATING TEMPERATURE   | 5° C (41° F)                                                                                                                        |
| MAXIMUM AMBIENT OPERATING TEMPERATURE   | 35° C (95° F)                                                                                                                       |
| ACTIVATION/OPERATION                    |                                                                                                                                     |
| EYE/FACE WASH OPERATION                 | Pull lid forward to operate (optional foot treadle control for hands free operation)                                                |
| WEIGHTS and DIMENSIONS                  |                                                                                                                                     |
| DIMENSIONS (WxDxH)                      | 320mm (12.6in) x 464mm (18.3in) x 1175mm (46.3in)                                                                                   |
| WEIGHT                                  | 10kg (22lb)                                                                                                                         |