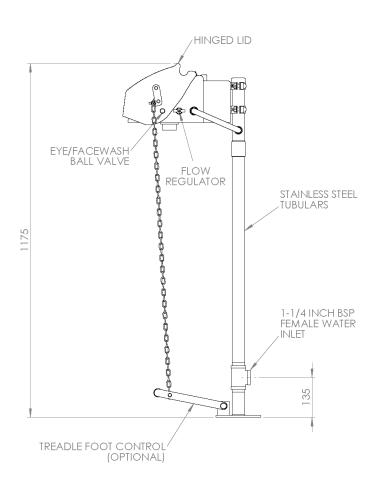

## STD-45G/P STD-45GS/P

Emergency Eye/Face Wash - Plumbed in

Pedestal mounted emergency eye/face wash available with either galvanised or 316L stainless steel pipework. This ANSI compliant model has an integral lid to protect the bowl and diffusers against dust and debris. Designed to be quick and easy to operate with high flow rate aerated diffusers for improved washing.

| MATERIALS OF CONSTRUCTION               |                                                                                                                                     |
|-----------------------------------------|-------------------------------------------------------------------------------------------------------------------------------------|
| PIPEWORK AND FITTINGS (G)               | Galvanised mild steel with 150lb medium wall tubulars and fittings                                                                  |
| PIPEWORK AND FITTINGS (GS)              | 316L stainless steel with 150lb medium wall tubulars and fittings                                                                   |
| EYE/FACE WASH BOWL/LID                  | Acrylic capped ABS                                                                                                                  |
| EYE/FACE WASH DIFFUSERS                 | Chrome plated brass with stainless steel mesh                                                                                       |
| STANDARD FINISH (Galvanised mild steel) | Green powder coated (alternative colours available)                                                                                 |
| STANDARD FINISH (Stainless steel)       | Polished brush finish (paint options available)                                                                                     |
| SERVICES                                |                                                                                                                                     |
| WATER INLET                             | 1 <sup>1</sup> / <sub>4</sub> " Female BSP                                                                                          |
| DESIGN OPERATING PRESSURE               | 2.0 to 6 BAR G (29 to 87 PSI) (higher supply pressures accommodated with the incorporation of the optional pressure reducing valve) |
| TEST PRESSURE                           | 10.3 BAR G (149 PSI)                                                                                                                |
| MINIMUM FLOW RATES                      | 12 litres/minute minimum (3 US Gallons)                                                                                             |
| ENVIRONMENTAL OPERATING TEMPERATURE     |                                                                                                                                     |
| MINIMUM AMBIENT OPERATING TEMPERATURE   | 5° C (41° F)                                                                                                                        |
| MAXIMUM AMBIENT OPERATING TEMPERATURE   | 35° C (95° F)                                                                                                                       |
| ACTIVATION/OPERATION                    |                                                                                                                                     |
| EYE/FACE WASH OPERATION                 | Pull lid forward to operate (optional foot treadle control for hands free operation)                                                |
| WEIGHTS and DIMENSIONS                  |                                                                                                                                     |
| DIMENSIONS (WxDxH)                      | 320mm (12.6in) x 464mm (18.3in) x 1175mm (46.3in)                                                                                   |
| WEIGHT                                  | 10kg (22lb)                                                                                                                         |