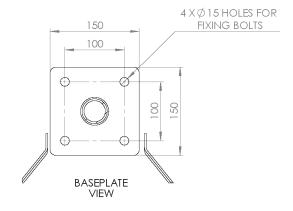

| MATERIALS OF CONSTRUCTION               |                                                                                                                                     |
|-----------------------------------------|-------------------------------------------------------------------------------------------------------------------------------------|
| PIPEWORK AND FITTINGS (G)               | Galvanised mild steel with 150lb medium wall tubulars and fittings                                                                  |
| PIPEWORK AND FITTINGS (GS)              | 316L stainless steel with 150lb medium wall tubulars and fittings                                                                   |
| EYE/FACE WASH BOWL/LID                  | Acrylic capped ABS                                                                                                                  |
| EYE/FACE WASH DIFFUSERS                 | Chrome plated brass with stainless steel mesh                                                                                       |
| STANDARD FINISH (Galvanised mild steel) | Green powder coated (alternative colours available)                                                                                 |
| STANDARD FINISH (Stainless steel)       | Polished brush finish (paint options available)                                                                                     |
| SERVICES                                |                                                                                                                                     |
| WATER INLET                             | 1 <sup>1</sup> / <sub>4</sub> " Female BSP                                                                                          |
| DESIGN OPERATING PRESSURE               | 2.0 to 6 BAR G (29 to 87 PSI) (higher supply pressures accommodated with the incorporation of the optional pressure reducing valve) |
| TEST PRESSURE                           | 10.3 BAR G (149 PSI)                                                                                                                |
| MINIMUM FLOW RATES                      | 12 litres/minute minimum (3 US Gallons)                                                                                             |
| ENVIRONMENTAL OPERATING TEMPERATURE     |                                                                                                                                     |
| MINIMUM AMBIENT OPERATING TEMPERATURE   | 5° C (41° F)                                                                                                                        |
| MAXIMUM AMBIENT OPERATING TEMPERATURE   | 35° C (95° F)                                                                                                                       |
| ACTIVATION/OPERATION                    |                                                                                                                                     |
| EYE/FACE WASH OPERATION                 | Pull lid forward to operate (optional foot treadle control for hands free operation)                                                |
| WEIGHTS and DIMENSIONS                  |                                                                                                                                     |
| DIMENSIONS (WxDxH)                      | 320mm (12.6in) x 464mm (18.3in) x 1175mm (46.3in)                                                                                   |
| WEIGHT                                  | 10kg (22lb)                                                                                                                         |