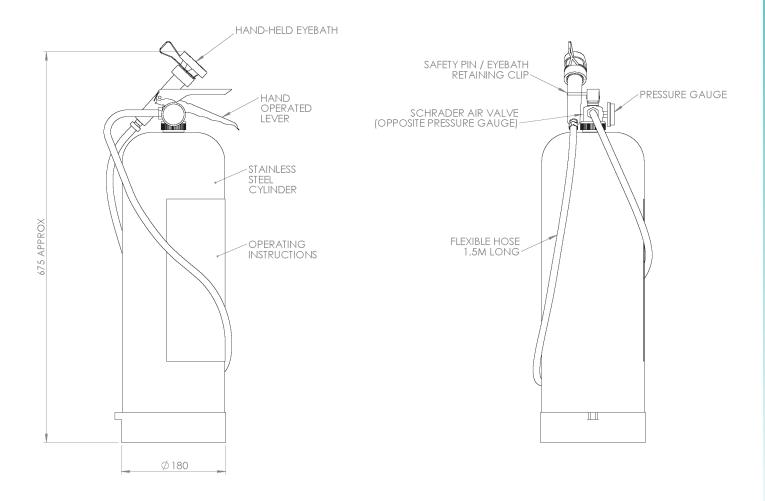

## STD-28G Emergency Eye/Face Wash - Self Contained

11 litre portable eye bath unit incorporating a stainless steel cylinder with pressure gauge and a hand-held eye bath diffuser on a flexible hose for ease of use. Available with an optional wall cabinet or heated cabinet.

## Specifications

| DODY                                  |                                                |
|---------------------------------------|------------------------------------------------|
| BODY                                  |                                                |
| MATERIAL                              | Stainless steel cylinder                       |
| CAPACITY                              | 11 litres (2.9 US Gallons)                     |
| SERVICES                              |                                                |
| OPERATING PRESSURE                    | 6.9 BAR G (100 PSI)                            |
| TEST PRESSURE                         | 13.8 BAR G (200 PSI)                           |
| BURST PRESSURE                        | 69 BAR G (1000 PSI)                            |
| FLOW RATE                             | 6 litres per minute (1.59 gpm)                 |
| ENVIRONMENTAL OPERATING TEMPERATURE   |                                                |
| MINIMUM AMBIENT OPERATING TEMPERATURE | 5° C (41° F)                                   |
| MAXIMUM AMBIENT OPERATING TEMPERATURE | 35° C (95° F)                                  |
| ACTIVATION/OPERATION                  |                                                |
| ACTIVATION                            | Hand operated lever                            |
| WEIGHTS and DIMENSIONS                |                                                |
| DIMENSIONS (WxDxH)                    | 180mm (7.1in) x 180mm (7.1in) x 675mm (26.6in) |
| WEIGHT                                | 15kg (33lbs) full, 4kg (9lbs) empty            |
|                                       |                                                |