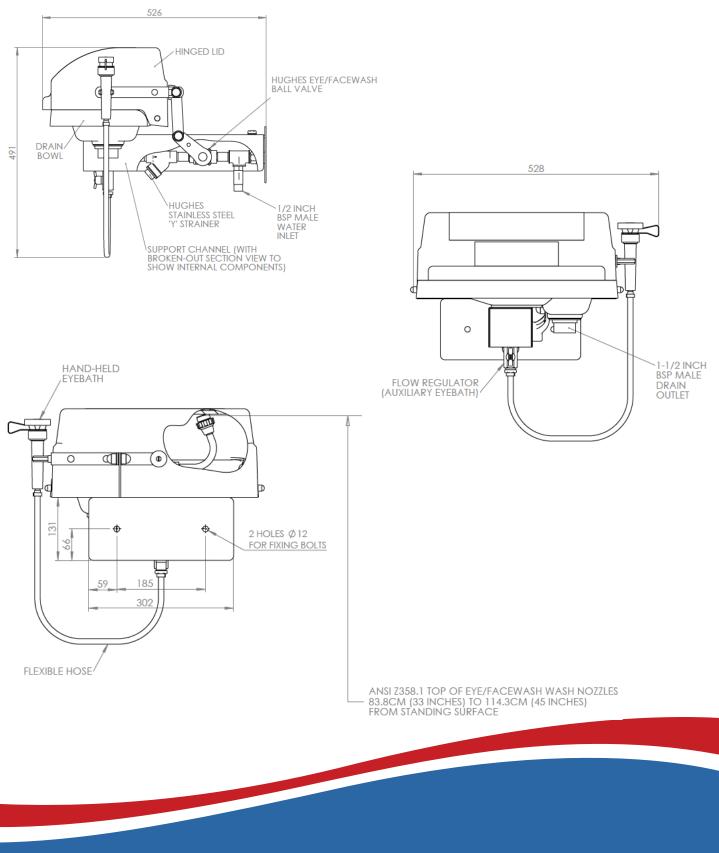

#### Product Datasheet - G.A. Drawings

#### STD-25K STD-25KS

Emergency Eye/Face Wash - Plumbed in

Hughes Safety Showers Ltd, Whitefield Road, Bredbury, Stockport SK6 2SS UK. **Email: info@hughes-safety.com Tel: +44 (0)161 430 6618**

## STD-25K STD-25KS Emergency Eye/Face Wash - *Plumbed in*

Wall-mounted emergency eye/face wash with integral lid to protect the bowl and diffusers against dust and debris. Model incorporates an additional handheld eyebath diffuser on flexible hose. This ANSI compliant, plumbed in eye/face wash is designed to be quick and simple to operate with high flow rate aerated diffusers for improved washing. Available with either galvanised mild steel or 316L stainless steel pipework.

### Specifications

| MATERIALS OF CONSTRUCTION             |                                                                                                                                        |
|---------------------------------------|----------------------------------------------------------------------------------------------------------------------------------------|
| EYE/FACE WASH BOWL/LID                | Acrylic Capped ABS                                                                                                                     |
| SERVICES                              |                                                                                                                                        |
| WATER INLET                           | <sup>1</sup> /2" Male BSP                                                                                                              |
| DESIGN OPERATING PRESSURE             | 2.2 to 6 BAR G (32 to 87 PSI)<br>(higher supply pressures accommodated with the incorporation of the optional pressure reducing valve) |
| TEST PRESSURE                         | 10.3 BAR G (149 PSI)                                                                                                                   |
| MINIMUM FLOW RATES                    | Eye/Face Wash: 12 litres/minute minimum (3 US Gallons)<br>Eyebath (handheld): 1.5 litres/minute (0.4 US Gallons)                       |
| ENVIRONMENTAL OPERATING TEMPERATURE   |                                                                                                                                        |
| MINIMUM AMBIENT OPERATING TEMPERATURE | 5° C (41° F)                                                                                                                           |
| MAXIMUM AMBIENT OPERATING TEMPERATURE | 35° C (95° F)                                                                                                                          |
| ACTIVATION/OPERATION                  |                                                                                                                                        |
| EYE/FACE WASH                         | Lift lid to operate (optional foot treadle control for hands free operation)                                                           |
| WEIGHTS and DIMENSIONS                |                                                                                                                                        |
| DIMENSIONS (WxDxH)                    | 475mm (18.7in) x 390mm (15.4in) x 565mm (22.2in)                                                                                       |
| WEIGHT                                | 13kg (29lb)                                                                                                                            |