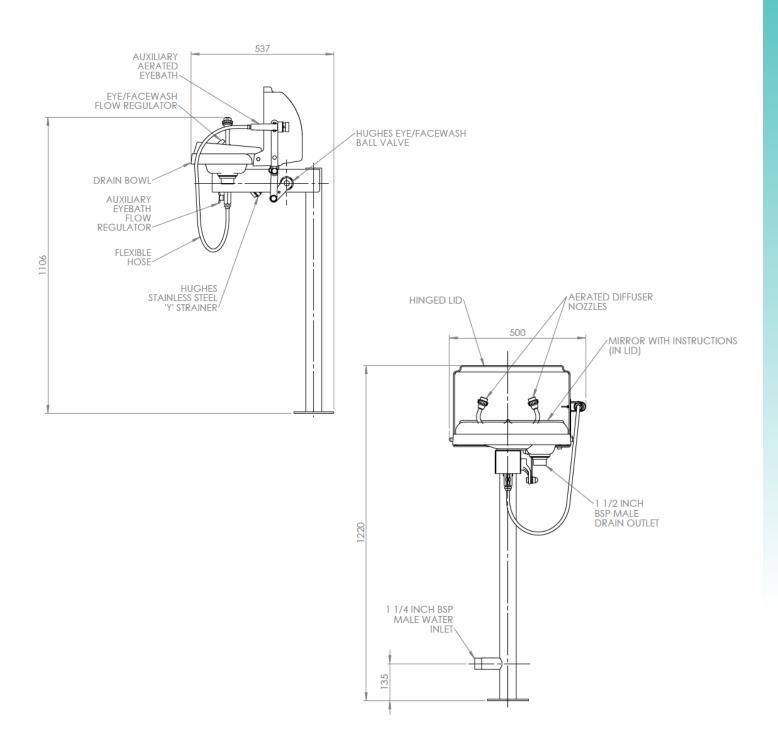

### Product Datasheet - G.A. Drawings

#### STD-25K/P STD-25KS/P

Emergency Eve/Face Wash - Plumbed in

Hughes Safety Showers Ltd, Whitefield Road, Bredbury, Stockport SK6 2SS UK. **Email: info@hughes-safety.com**