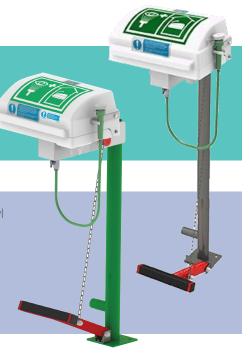

# STD-25K/P STD-25KS/P

Emergency Eye/Face Wash - Plumbed in

Pedestal-mounted emergency eye/face wash with integral lid to protect the bowl and diffusers against dust and debris. Model incorporates an additional handheld eyebath diffuser on flexible hose. This ANSI compliant, plumbed in eye/face wash is designed to be quick and simple to operate with high flow rate aerated diffusers for improved washing. Available with either galvanised mild steel or 316L stainless steel pipework.