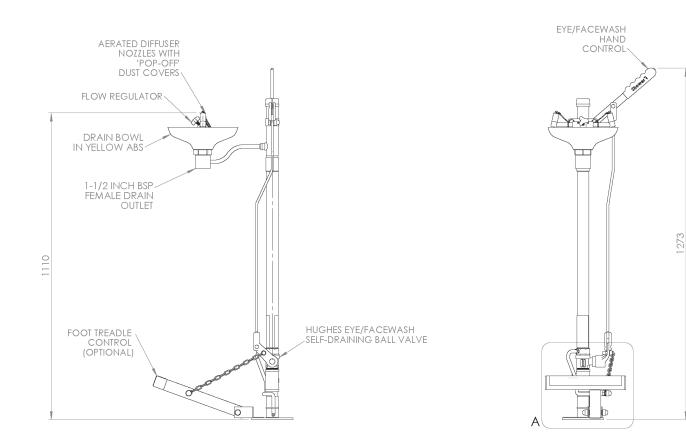

## EXP-SD-75G/P EXP-SD-75GS/P Emergency Eye/Face Wash - *Plumbed in*

Pedestal mounted self-draining emergency eye/face wash with open ABS bowl, suitable for hot climates. The design allows standing water to drain away from the standpipe to ensure the delivery of tepid water. Featuring twin spray nozzles protected by dust covers. When activated via the push plate, the water jets lift off the dust covers. The eye wash diffusers are fitted with fine mesh strainers and individual flow controllers designed to give a gentle flow of aerated water.

## Specifications

| MATERIALS OF CONSTRUCTION               |                                                                                                                                        |
|-----------------------------------------|----------------------------------------------------------------------------------------------------------------------------------------|
| PIPEWORK AND FITTINGS (G)               | Galvanised mild steel with 150lb medium wall tubulars and fittings                                                                     |
| PIPEWORK AND FITTINGS (GS)              | 316L stainless steel with 150lb medium wall tubulars and fittings                                                                      |
| EYE/FACE WASH BOWL/LID                  | ABS plastic                                                                                                                            |
| EYE/FACE WASH DIFFUSERS                 | Chrome plated brass with stainless steel mesh                                                                                          |
| STANDARD FINISH (Galvanised mild steel) | Green powder coated (alternative colours available)                                                                                    |
| STANDARD FINISH (Stainless steel)       | Polished brush finish (paint options available)                                                                                        |
| SERVICES                                |                                                                                                                                        |
| WATER INLET                             | 1 <sup>1</sup> /4" Female BSP                                                                                                          |
| DESIGN OPERATING PRESSURE               | 2.0 to 6 BAR G (29 to 87 PSI)<br>(higher supply pressures accommodated with the incorporation of the optional pressure reducing valve) |
| TEST PRESSURE                           | 10.3 BAR G (149 PSI)                                                                                                                   |
| MINIMUM FLOW RATES                      | 12 litres/minute minimum (3 US Gallons)                                                                                                |
| ENVIRONMENTAL OPERATING TEMPERATURE     |                                                                                                                                        |
| MINIMUM AMBIENT OPERATING TEMPERATURE   | 5° C (41° F)                                                                                                                           |
| MAXIMUM AMBIENT OPERATING TEMPERATURE   | 35° C (95° F)                                                                                                                          |
| ACTIVATION/OPERATION                    |                                                                                                                                        |
| EYE/FACE WASH OPERATION                 | Push plate operated (optional foot treadle control for hands free operation)                                                           |
| WEIGHTS and DIMENSIONS                  |                                                                                                                                        |
| DIMENSIONS (WxDxH)                      | 400mm (15.7in) x 505mm (19.9in) x 1273mm (50.1in)                                                                                      |
| WEIGHT                                  | 10kg (22lb)                                                                                                                            |
|                                         |                                                                                                                                        |