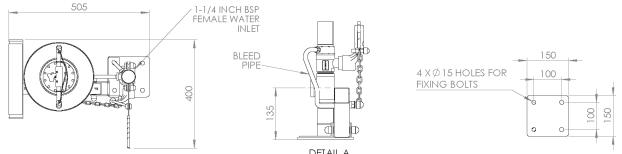

## Specifications

| MATERIALS OF CONSTRUCTION               |                                                                                                                                        |
|-----------------------------------------|----------------------------------------------------------------------------------------------------------------------------------------|
| PIPEWORK AND FITTINGS (G)               | Galvanised mild steel with 150lb medium wall tubulars and fittings                                                                     |
| PIPEWORK AND FITTINGS (GS)              | 316L stainless steel with 150lb medium wall tubulars and fittings                                                                      |
| EYE/FACE WASH BOWL/LID                  | ABS plastic                                                                                                                            |
| EYE/FACE WASH DIFFUSERS                 | Chrome plated brass with stainless steel mesh                                                                                          |
| STANDARD FINISH (Galvanised mild steel) | Green powder coated (alternative colours available)                                                                                    |
| STANDARD FINISH (Stainless steel)       | Polished brush finish (paint options available)                                                                                        |
| SERVICES                                |                                                                                                                                        |
| WATER INLET                             | 1 <sup>1</sup> /4" Female BSP                                                                                                          |
| DESIGN OPERATING PRESSURE               | 2.0 to 6 BAR G (29 to 87 PSI)<br>(higher supply pressures accommodated with the incorporation of the optional pressure reducing valve) |
| TEST PRESSURE                           | 10.3 BAR G (149 PSI)                                                                                                                   |
| MINIMUM FLOW RATES                      | 12 litres/minute minimum (3 US Gallons)                                                                                                |
| ENVIRONMENTAL OPERATING TEMPERATURE     |                                                                                                                                        |
| MINIMUM AMBIENT OPERATING TEMPERATURE   | 5° C (41° F)                                                                                                                           |
| MAXIMUM AMBIENT OPERATING TEMPERATURE   | 35° C (95° F)                                                                                                                          |
| ACTIVATION/OPERATION                    |                                                                                                                                        |
| EYE/FACE WASH OPERATION                 | Push plate operated (optional foot treadle control for hands free operation)                                                           |
| WEIGHTS and DIMENSIONS                  |                                                                                                                                        |
| DIMENSIONS (WxDxH)                      | 400mm (15.7in) x 505mm (19.9in) x 1273mm (50.1in)                                                                                      |
| WEIGHT                                  | 10kg (22lb)                                                                                                                            |
|                                         |                                                                                                                                        |