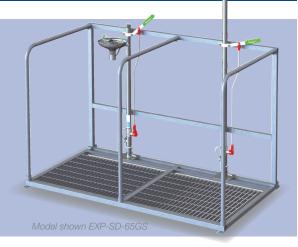

## **Outdoor Self-Draining Safety Shower**

Self-draining emergency safety shower and open bowl 316L stainless steel eye/face wash each attached to handrails with integral floor grating, providing extra support to the casualty. Suitable for hot climates, the design allows standing water to drain away from the standpipe to ensure the delivery of tepid water. The valve is situated directly above the water inlet; the bleed pipe is fitted above this so standing water can drain into the ground preventing stagnant water overheating from solar radiation and removing the risk of further injury to the operator. Available with galvanised mild steel or 316L stainless steel handrails and pipework.

#### Specifications

| MATERIALS OF CONSTRUCTION                 |                                                                                                        |
|-------------------------------------------|--------------------------------------------------------------------------------------------------------|
| PIPEWORK AND FITTINGS (G)                 | Galvanised mild steel with 150lb medium wall tubulars and fittings                                     |
| PIPEWORK AND FITTINGS (GS)                | 316L stainless steel with 150lb medium wall tubulars and fittings                                      |
| FRAME (G)                                 | Galvanised mild steel                                                                                  |
| FRAME (GS)                                | 316L stainless steel                                                                                   |
| OPERATING VALVES                          | 316L stainless steel                                                                                   |
| SHOWER SPRAY OUTLET                       | Machine moulded nylon 6                                                                                |
| EYE/FACE WASH BOWL                        | 316L stainless steel                                                                                   |
| EYE WASH DIFFUSERS                        | Chrome plated brass with stainless steel mesh                                                          |
| STANDARD FINISH (Galvanised mild steel)   | Green powder coated (alternative colours available)                                                    |
| STANDARD FINISH (Stainless steel)         | Polished brush finish (paint options available)                                                        |
| SERVICES                                  |                                                                                                        |
| WATER INLET                               | 1 <sup>1</sup> / <sub>4</sub> " Female BSP                                                             |
| DESIGN OPERATING PRESSURE                 | 2.0 to 6 BAR G (29 to 87 PSI)                                                                          |
|                                           | (higher supply pressures accommodated with the incorporation of the optional pressure reducing valve)  |
| TEST PRESSURE                             | 10.3 BAR G (149 PSI)                                                                                   |
| MINIMUM FLOW AT OPERATING PRESSURE        | Shower: 76 litres/minute minimum (20 US Gallons). Eye/face wash: 12 litres/minute minimum (3 US Gallon |
| ENVIRONMENTAL OPERATING TEMPERATURE       |                                                                                                        |
| MINIMUM AMBIENT OPERATING TEMPERATURE     | 5° C (41° F) - (0° C (32° F) if valve is insulated)                                                    |
| MAXIMUM AMBIENT OPERATING TEMPERATURE     | 45° C (113° F)                                                                                         |
| OPERATIONAL                               |                                                                                                        |
| SHOWER SPRAY OPERATION                    | Hand and/or foot activated                                                                             |
| EYE/FACE WASH OPERATION                   | Hand and/or foot activated                                                                             |
| WEIGHTS and DIMENSIONS                    |                                                                                                        |
| DIMENSIONS - STANDARD ORIENTATION (WxDxH) | 1640mm (54.6in) x 1080mm (42.5in) x 2300mm (90.6in)                                                    |
| WEIGHT (NO OPTIONS)                       | 115kg (254lbs)                                                                                         |