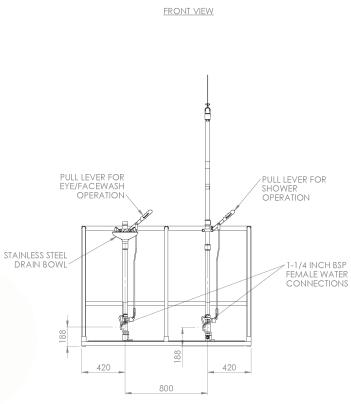

### Product Datasheet - G.A. Drawings

#### EXP-SD-65G EXP-SD-65GS

Outdoor Self-Draining Safety Shower

Hughes Safety Showers Ltd, Whitefield Road, Bredbury, Stockport SK6 2SS UK. **Email: info@hughes-safety.com** 

Tel: +44 (0)161 430 6618