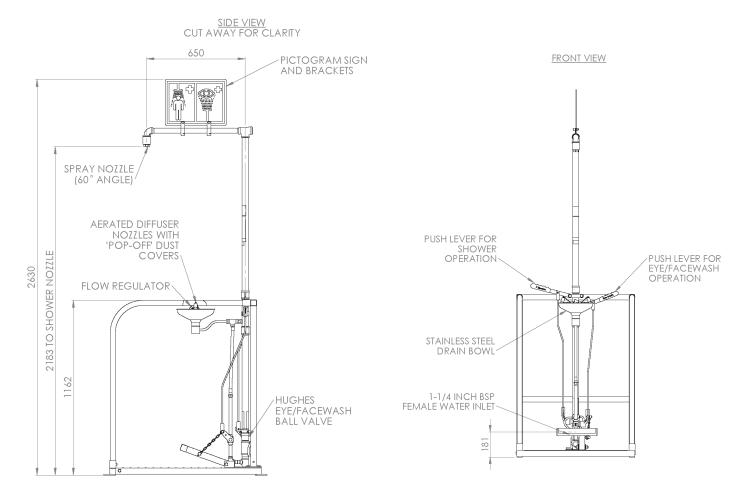

## **Outdoor Self-Draining Safety Shower**

Self-draining emergency safety shower with open 316L stainless steel eye/face wash attached to handrails with integral floor grating, providing extra support to the casualty. Suitable for hot climates, the design allows standing water to drain away from the standpipe to ensure the delivery of tepid water. The valve is situated directly above the water inlet; the bleed pipe is fitted above this so standing water can drain into the ground preventing stagnant water overheating from solar radiation and removing the risk of further injury to the operator. Available with galvanised mild steel or 316L stainless steel handrails and pipework.

#### Specifications

| MATERIALS OF CONSTRUCTION                 |                                                                                                                                     |
|-------------------------------------------|-------------------------------------------------------------------------------------------------------------------------------------|
| PIPEWORK AND FITTINGS (G)                 | Galvanised mild steel with 150lb medium wall tubulars and fittings                                                                  |
| PIPEWORK AND FITTINGS (GS)                | 316L stainless steel with 150lb medium wall tubulars and fittings                                                                   |
| FRAME (G)                                 | Galvanised mild steel                                                                                                               |
| FRAME (GS)                                | 316L stainless steel                                                                                                                |
| OPERATING VALVES                          | 316L stainless steel                                                                                                                |
| SHOWER SPRAY OUTLET                       | Machine moulded nylon 6                                                                                                             |
| EYE/FACE WASH BOWL/LID                    | 316L stainless steel                                                                                                                |
| EYE WASH DIFFUSERS                        | Chrome plated brass with stainless steel mesh                                                                                       |
| STANDARD FINISH (Galvanised mild steel)   | Green powder coated (alternative colours available)                                                                                 |
| STANDARD FINISH (Stainless steel)         | Polished brush finish (paint options available)                                                                                     |
| SERVICES                                  |                                                                                                                                     |
| WATER INLET                               | 1 <sup>1</sup> / <sub>4</sub> " Female BSP                                                                                          |
| DESIGN OPERATING PRESSURE                 | 2.0 to 6 BAR G (29 to 87 PSI) (higher supply pressures accommodated with the incorporation of the optional pressure reducing valve) |
| TEST PRESSURE                             | 10.3 BAR G (149 PSI)                                                                                                                |
| MINIMUM FLOW AT OPERATING PRESSURE        | Shower: 76 litres/minute minimum (20 US Gallons). Eye/face wash: 12 litres/minute minimum (3 US Gallons)                            |
| ENVIRONMENTAL OPERATING TEMPERATURE       |                                                                                                                                     |
| MINIMUM AMBIENT OPERATING TEMPERATURE     | 5° C (41° F) - (0° C (32° F) if valve is insulated)                                                                                 |
| MAXIMUM AMBIENT OPERATING TEMPERATURE     | 45° C (113° F)                                                                                                                      |
| OPERATIONAL                               |                                                                                                                                     |
| SHOWER SPRAY OPERATION                    | Hand activated                                                                                                                      |
| EYE/FACE WASH OPERATION                   | Hand and/or foot activated                                                                                                          |
| WEIGHTS and DIMENSIONS                    |                                                                                                                                     |
| DIMENSIONS - STANDARD ORIENTATION (WxDxH) | 840mm (33.1in) x 1080mm (42.5in) x 2300mm (90.6in)                                                                                  |
| WEIGHT (NO OPTIONS)                       | 105kg (231lbs)                                                                                                                      |
|                                           |                                                                                                                                     |