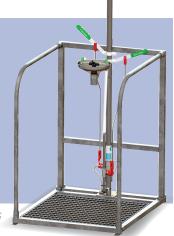

## **Outdoor Self-Draining Safety Shower**

Self-draining emergency safety shower with open 316L stainless steel eye/face wash attached to handrails with integral floor grating, providing extra support to the casualty. Suitable for hot climates, the design allows standing water to drain away from the standpipe to ensure the delivery of tepid water. The valve is situated directly above the water inlet; the bleed pipe is fitted above this so standing water can drain into the ground preventing stagnant water overheating from solar radiation and removing the risk of further injury to the operator. Available with galvanised mild steel or 316L stainless steel handrails and pipework.

Model shown EXP-SD-63GS