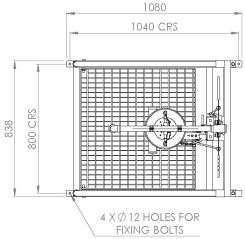

#### Specifications

| MATERIALS OF CONSTRUCTION                 |                                                                                                                                     |
|-------------------------------------------|-------------------------------------------------------------------------------------------------------------------------------------|
| PIPEWORK AND FITTINGS (G)                 | Galvanised mild steel with 150lb medium wall tubulars and fittings                                                                  |
| PIPEWORK AND FITTINGS (GS)                | 316L stainless steel with 150lb medium wall tubulars and fittings                                                                   |
| FRAME (G)                                 | Galvanised mild steel                                                                                                               |
| FRAME (GS)                                | 316L stainless steel                                                                                                                |
| OPERATING VALVES                          | 316L stainless steel                                                                                                                |
| SHOWER SPRAY OUTLET                       | Machine moulded nylon 6                                                                                                             |
| EYE/FACE WASH BOWL/LID                    | 316L stainless steel                                                                                                                |
| EYE WASH DIFFUSERS                        | Chrome plated brass with stainless steel mesh                                                                                       |
| STANDARD FINISH (Galvanised mild steel)   | Green powder coated (alternative colours available)                                                                                 |
| STANDARD FINISH (Stainless steel)         | Polished brush finish (paint options available)                                                                                     |
| SERVICES                                  |                                                                                                                                     |
| WATER INLET                               | 1 <sup>1</sup> / <sub>4</sub> " Female BSP                                                                                          |
| DESIGN OPERATING PRESSURE                 | 2.0 to 6 BAR G (29 to 87 PSI) (higher supply pressures accommodated with the incorporation of the optional pressure reducing valve) |
| TEST PRESSURE                             | 10.3 BAR G (149 PSI)                                                                                                                |
| MINIMUM FLOW AT OPERATING PRESSURE        | Shower: 76 litres/minute minimum (20 US Gallons). Eye/face wash: 12 litres/minute minimum (3 US Gallons)                            |
| ENVIRONMENTAL OPERATING TEMPERATURE       |                                                                                                                                     |
| MINIMUM AMBIENT OPERATING TEMPERATURE     | 5° C (41° F) - (0° C (32° F) if valve is insulated)                                                                                 |
| MAXIMUM AMBIENT OPERATING TEMPERATURE     | 45° C (113° F)                                                                                                                      |
| OPERATIONAL                               |                                                                                                                                     |
| SHOWER SPRAY OPERATION                    | Hand activated                                                                                                                      |
| EYE/FACE WASH OPERATION                   | Hand and/or foot activated                                                                                                          |
| WEIGHTS and DIMENSIONS                    |                                                                                                                                     |
| DIMENSIONS - STANDARD ORIENTATION (WxDxH) | 840mm (33.1in) x 1080mm (42.5in) x 2300mm (90.6in)                                                                                  |
| WEIGHT (NO OPTIONS)                       | 105kg (231lbs)                                                                                                                      |
|                                           |                                                                                                                                     |