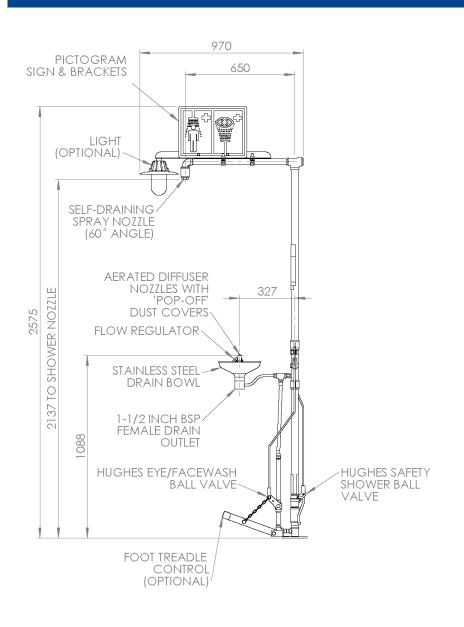

## Product Datasheet - G.A. Drawings

### **EXP-SD-18G/85G** EXP-SD-18GS/85G

Outdoor Self-Draining Emergency Safety Shower