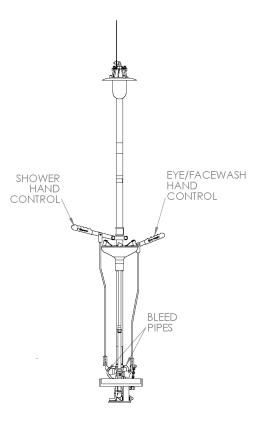

## Product Datasheet - G.A. Drawings

### **EXP-SD-18G/85G** EXP-SD-18GS/85G

Outdoor Self-Draining Emergency Safety Shower