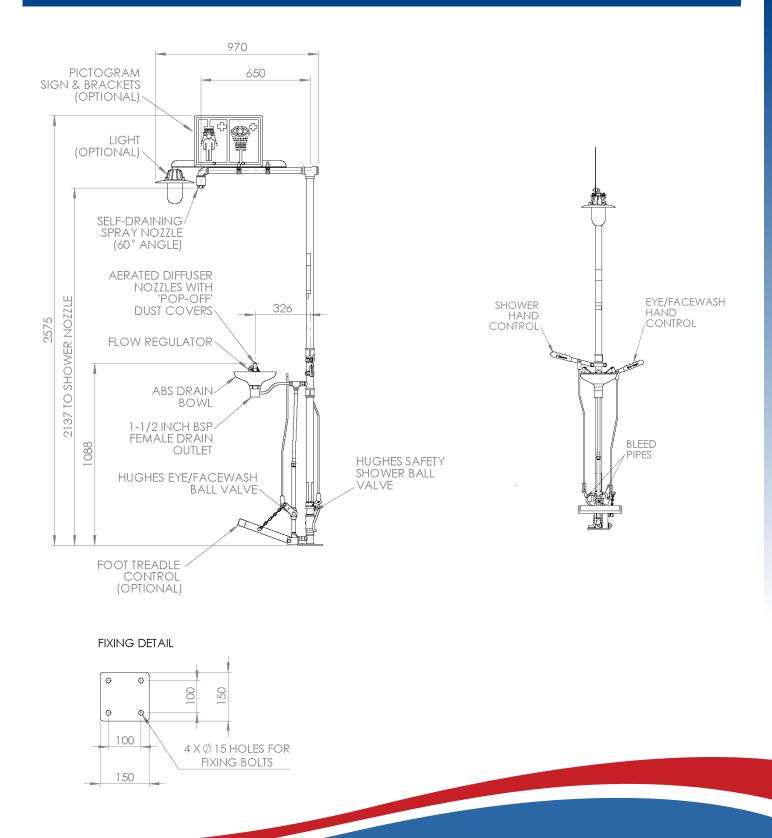

### Product Datasheet - G.A. Drawings

#### EXP-SD-18G/75G EXP-SD-18GS/75G

Outdoor Self-Draining Emergency Safety Shower

Hughes Safety Showers Ltd, Whitefield Road, Bredbury, Stockport SK6 2SS UK. **Email: info@hughes-safety.com Tel: +44 (0)161 430 6618** 