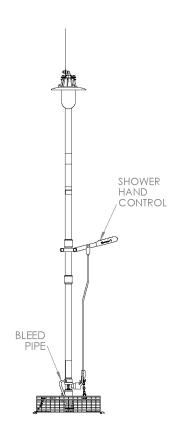

## EXP-SD-18G EXP-SD-18GS

**Outdoor Self-Draining Emergency Safety Shower** 

Self-draining emergency safety shower suitable for hot climates. The design allows standing water to drain away from the standpipe to ensure the delivery of tepid water. The valve is situated directly above the water inlet; the bleed pipe is fitted above this so standing water can drain into the ground preventing stagnant water overheating from solar radiation and removing the risk of further injury to the operator. Available with galvanised mild steel or 316L stainless steel pipework.

## Specifications

| MATERIALS OF CONSTRUCTION                 |                                                                                                       |
|-------------------------------------------|-------------------------------------------------------------------------------------------------------|
| PIPEWORK AND FITTINGS (G)                 | Galvanised mild steel with 150lb medium wall tubulars and fittings                                    |
| PIPEWORK AND FITTINGS (GS)                | 316L stainless steel with 150lb medium wall tubulars and fittings                                     |
| OPERATING VALVES                          | 316L stainless steel, two piece stay open valve                                                       |
| SHOWER SPRAY OUTLET                       | Machine moulded nylon 6 red shower nozzle                                                             |
| STANDARD FINISH (Galvanised mild steel)   | Green powder coated (alternative colours available)                                                   |
| STANDARD FINISH (Stainless steel)         | Polished brush finish (paint options available)                                                       |
| SERVICES                                  |                                                                                                       |
| WATER INLET                               | 1 <sup>1</sup> / <sub>4</sub> " Female BSP                                                            |
| DESIGN OPERATING PRESSURE                 | 1.5 to 6 BAR G (22 to 87 PSI)                                                                         |
|                                           | (higher supply pressures accommodated with the incorporation of the optional pressure reducing valve) |
| TEST PRESSURE                             | 10.3 BAR G (149 PSI)                                                                                  |
| MINIMUM FLOW AT OPERATING PRESSURE        | Shower: 76 litres/minute minimum (20 US Gallons)                                                      |
| ENVIRONMENTAL OPERATING TEMPERATURE       |                                                                                                       |
| MINIMUM AMBIENT OPERATING TEMPERATURE     | 5° C (41° F) - (0° C (32° F) if valve is insulated)                                                   |
| MAXIMUM AMBIENT OPERATING TEMPERATURE     | 45° C (113° F)                                                                                        |
| OPERATIONAL                               |                                                                                                       |
| SHOWER SPRAY OPERATION                    | Hand lever (optional foot panel for hands free operation)                                             |
| WEIGHTS and DIMENSIONS                    |                                                                                                       |
| DIMENSIONS - STANDARD ORIENTATION (WxDxH) | 370mm (14.6n) x 750mm (29.5in) x 2300mm (90.6in)                                                      |
| WEIGHT (NO OPTIONS)                       | 15kg (33lb)                                                                                           |
|                                           |                                                                                                       |