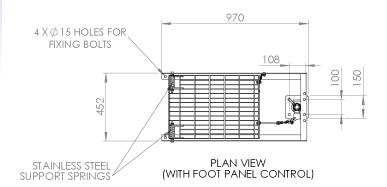

## Specifications

| MATERIALS OF CONSTRUCTION                 |                                                                                                       |
|-------------------------------------------|-------------------------------------------------------------------------------------------------------|
| PIPEWORK AND FITTINGS (G)                 | Galvanised mild steel with 150lb medium wall tubulars and fittings                                    |
| PIPEWORK AND FITTINGS (GS)                | 316L stainless steel with 150lb medium wall tubulars and fittings                                     |
| OPERATING VALVES                          | 316L stainless steel, two piece stay open valve                                                       |
| SHOWER SPRAY OUTLET                       | Machine moulded nylon 6 red shower nozzle                                                             |
| STANDARD FINISH (Galvanised mild steel)   | Green powder coated (alternative colours available)                                                   |
| STANDARD FINISH (Stainless steel)         | Polished brush finish (paint options available)                                                       |
| SERVICES                                  |                                                                                                       |
| WATER INLET                               | 1 <sup>1</sup> / <sub>4</sub> " Female BSP                                                            |
| DESIGN OPERATING PRESSURE                 | 1.5 to 6 BAR G (22 to 87 PSI)                                                                         |
|                                           | (higher supply pressures accommodated with the incorporation of the optional pressure reducing valve) |
| TEST PRESSURE                             | 10.3 BAR G (149 PSI)                                                                                  |
| MINIMUM FLOW AT OPERATING PRESSURE        | Shower: 76 litres/minute minimum (20 US Gallons)                                                      |
| ENVIRONMENTAL OPERATING TEMPERATURE       |                                                                                                       |
| MINIMUM AMBIENT OPERATING TEMPERATURE     | 5° C (41° F) - (0° C (32° F) if valve is insulated)                                                   |
| MAXIMUM AMBIENT OPERATING TEMPERATURE     | 45° C (113° F)                                                                                        |
| OPERATIONAL                               |                                                                                                       |
| SHOWER SPRAY OPERATION                    | Hand lever (optional foot panel for hands free operation)                                             |
| WEIGHTS and DIMENSIONS                    |                                                                                                       |
| DIMENSIONS - STANDARD ORIENTATION (WxDxH) | 370mm (14.6n) x 750mm (29.5in) x 2300mm (90.6in)                                                      |
| WEIGHT (NO OPTIONS)                       | 15kg (33lb)                                                                                           |
|                                           |                                                                                                       |