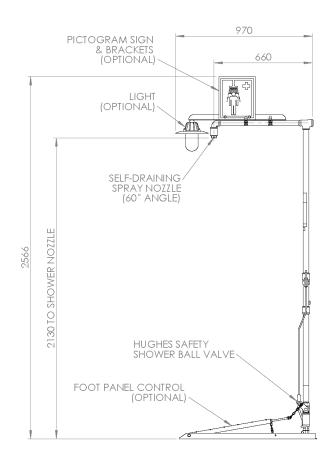

## EXP-SD-18G EXP-SD-18GS

**Outdoor Self-Draining Emergency Safety Shower** 

Self-draining emergency safety shower suitable for hot climates. The design allows standing water to drain away from the standpipe to ensure the delivery of tepid water. The valve is situated directly above the water inlet; the bleed pipe is fitted above this so standing water can drain into the ground preventing stagnant water overheating from solar radiation and removing the risk of further injury to the operator. Available with galvanised mild steel or 316L stainless steel pipework.

## Specifications

| MATERIALS OF CONSTRUCTION                 |                                                                                                       |
|-------------------------------------------|-------------------------------------------------------------------------------------------------------|
| PIPEWORK AND FITTINGS (G)                 | Galvanised mild steel with 150lb medium wall tubulars and fittings                                    |
| PIPEWORK AND FITTINGS (GS)                | 316L stainless steel with 150lb medium wall tubulars and fittings                                     |
| OPERATING VALVES                          | 316L stainless steel, two piece stay open valve                                                       |
| SHOWER SPRAY OUTLET                       | Machine moulded nylon 6 red shower nozzle                                                             |
| STANDARD FINISH (Galvanised mild steel)   | Green powder coated (alternative colours available)                                                   |
| STANDARD FINISH (Stainless steel)         | Polished brush finish (paint options available)                                                       |
| SERVICES                                  |                                                                                                       |
| WATER INLET                               | 1 <sup>1</sup> / <sub>4</sub> " Female BSP                                                            |
| DESIGN OPERATING PRESSURE                 | 1.5 to 6 BAR G (22 to 87 PSI)                                                                         |
|                                           | (higher supply pressures accommodated with the incorporation of the optional pressure reducing valve) |
| TEST PRESSURE                             | 10.3 BAR G (149 PSI)                                                                                  |
| MINIMUM FLOW AT OPERATING PRESSURE        | Shower: 76 litres/minute minimum (20 US Gallons)                                                      |
| ENVIRONMENTAL OPERATING TEMPERATURE       |                                                                                                       |
| MINIMUM AMBIENT OPERATING TEMPERATURE     | 5° C (41° F) - (0° C (32° F) if valve is insulated)                                                   |
| MAXIMUM AMBIENT OPERATING TEMPERATURE     | 45° C (113° F)                                                                                        |
| OPERATIONAL                               |                                                                                                       |
| SHOWER SPRAY OPERATION                    | Hand lever (optional foot panel for hands free operation)                                             |
| WEIGHTS and DIMENSIONS                    |                                                                                                       |
| DIMENSIONS - STANDARD ORIENTATION (WxDxH) | 370mm (14.6n) x 750mm (29.5in) x 2300mm (90.6in)                                                      |
| WEIGHT (NO OPTIONS)                       | 15kg (33lb)                                                                                           |
|                                           |                                                                                                       |