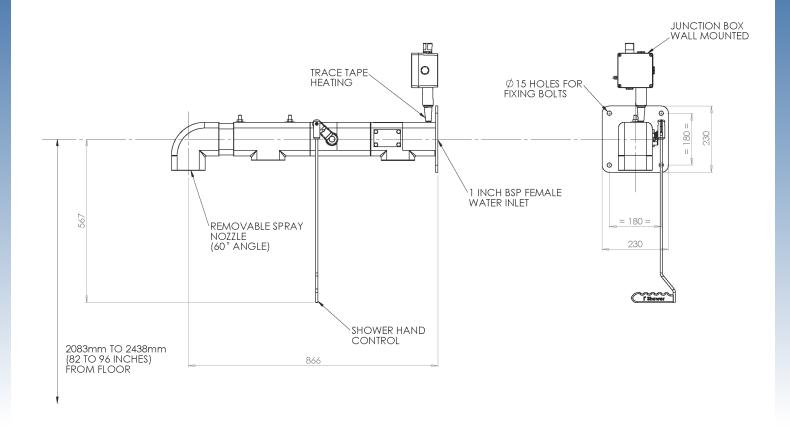

## EXP-AH-2G EXP-AH-2GS

**Outdoor Heated Emergency Safety Shower** 

Trace tape heated and pre-insulated wall-mounted drench shower intended for use where there is a possibility of the water inside the shower freezing due to extreme cold climates. Complete with wall-mounting plate and alternative water inlet. Suitable for both hazardous and non-hazardous areas. Available with either galvanised mild steel or 316L stainless steel pipework.

## Specifications

| DIDENATORIC AND FITTINGS (O)              |                                                                                                       |
|-------------------------------------------|-------------------------------------------------------------------------------------------------------|
| PIPEWORK AND FITTINGS (G)                 | Galvanised mild steel with 150lb medium wall tubulars and fittings                                    |
| PIPEWORK AND FITTINGS (GS)                | 316L stainless steel with 150lb medium wall tubulars and fittings                                     |
| OPERATING VALVE                           | 316L stainless steel, two piece stay open valve                                                       |
| SHOWER SPRAY OUTLET                       | Machine moulded nylon 6 red shower nozzle                                                             |
| INSULATION & OUTER CASING                 | Polyurethane foam insulation with a medium density polyethylene impact resistant outer casing         |
| STANDARD FINISH (Stainless steel)         | White with green/white safety stripes (alternative colours available)                                 |
| SERVICES                                  |                                                                                                       |
| WATER INLET                               | 1" Female BSP                                                                                         |
| DESIGN OPERATING PRESSURE                 | 1.5 to 6 BAR G (22 to 87 PSI)                                                                         |
|                                           | (higher supply pressures accommodated with the incorporation of the optional pressure reducing valve) |
| HEATING TYPE                              | Trace tape heated and pre-insulated                                                                   |
| HEATING LOAD                              | 12 Watts                                                                                              |
| ELECTRICAL EQUIPMENT - Non-hazardous      | Suitable for use in areas classified as non-hazardous                                                 |
| ELECTRICAL EQUIPMENT - Hazardous          | ATEX Zone 1 & 2 Gas Groups IIA and IIB, Temp Class T3 (IIC available)                                 |
| ELECTRIC SUPPLY                           | 230V Single Phase, 50/60Hz or 110V available                                                          |
| TEST PRESSURE                             | 10.3 BAR G (149 PSI)                                                                                  |
| MINIMUM FLOW AT OPERATING PRESSURE        | Shower: 76 litres/minute minimum (20 US Gallons)                                                      |
| ENVIRONMENTAL OPERATING TEMPERATURE       |                                                                                                       |
| MINIMUM AMBIENT OPERATING TEMPERATURE     | -20° C (-4° F)                                                                                        |
| MAXIMUM AMBIENT OPERATING TEMPERATURE     | 35° C (95° F)                                                                                         |
| OPERATIONAL                               |                                                                                                       |
| SHOWER SPRAY OPERATION                    | Pull handle (optional foot panel for hands free operation)                                            |
| WEIGHTS and DIMENSIONS                    |                                                                                                       |
| DIMENSIONS - STANDARD ORIENTATION (WxDxH) | 230mm (9.1in) x 924mm (36.4in) x 650mm (25.6in)                                                       |
| WEIGHT (NO OPTIONS)                       | 12kg (26lb)                                                                                           |
|                                           |                                                                                                       |