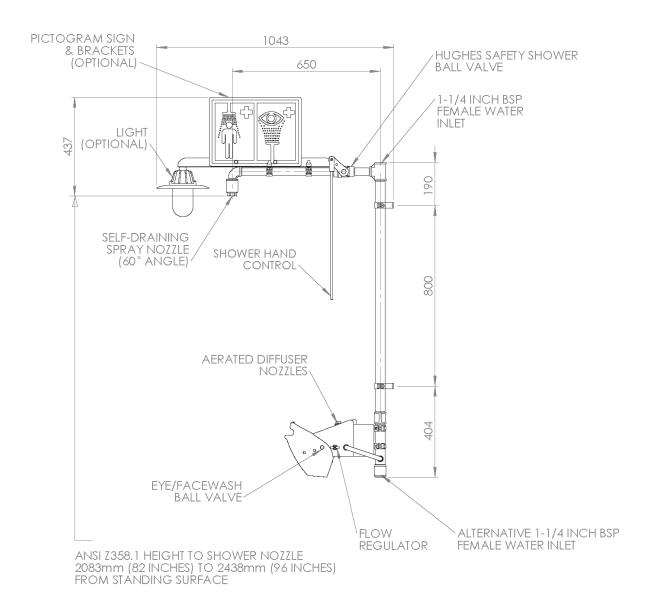

## EXP-33G/45G EXP-33GS/45G

**Indoor Unheated Emergency Safety Shower** 

Wall-mounted unheated emergency safety shower with closed ABS eye/face wash unit. Ideal for use in indoor applications not subject to the possibility of freezing or overheating. Eye/face wash orientation can be varied to suit individual requirements. Available with either galvanised mild steel or 316L stainless steel pipework.

| MATERIALS OF CONSTRUCTION                 |                                                                                                          |
|-------------------------------------------|----------------------------------------------------------------------------------------------------------|
| PIPEWORK AND FITTINGS (G)                 | Galvanised mild steel with 150lb medium wall tubulars and fittings                                       |
| PIPEWORK AND FITTINGS (GS)                | 316L stainless steel with 150lb medium wall tubulars and fittings                                        |
| OPERATING VALVES                          | 316L stainless steel, two piece stay open valve                                                          |
| SHOWER SPRAY OUTLET                       | Machine moulded nylon 6 red shower nozzle                                                                |
| EYE/FACE WASH BOWL/LID                    | Acrylic capped ABS                                                                                       |
| EYE WASH DIFFUSERS                        | Chrome plated brass with stainless steel mesh                                                            |
| STANDARD FINISH (Galvanised mild steel)   | Green powder coated (alternative colours available)                                                      |
| STANDARD FINISH (Stainless steel)         | Polished brush finish (paint options available)                                                          |
| SERVICES                                  |                                                                                                          |
| WATER INLET                               | 1 <sup>1</sup> / <sub>4</sub> " Female BSP                                                               |
| DESIGN OPERATING PRESSURE                 | 2.0 to 6 BAR G (29 to 87 PSI)                                                                            |
|                                           | (higher supply pressures accommodated with the incorporation of the optional pressure reducing valve)    |
| TEST PRESSURE                             | 10.3 BAR G (149 PSI)                                                                                     |
| MINIMUM FLOW AT OPERATING PRESSURE        | Shower: 76 litres/minute minimum (20 US gallons). Eye/face wash: 12 litres/minute minimum (3 US gallons) |
| ENVIRONMENTAL OPERATING TEMPERATURE       |                                                                                                          |
| MINIMUM AMBIENT OPERATING TEMPERATURE     | 5° C (41° F)                                                                                             |
| MAXIMUM AMBIENT OPERATING TEMPERATURE     | 35° C (95° F)                                                                                            |
| OPERATIONAL                               |                                                                                                          |
| SHOWER SPRAY OPERATION                    | Pull handle (optional foot panel for hands free operation)                                               |
| EYE/FACE WASH OPERATION                   | Pull lid foward (optional foot treadle for hands free operation)                                         |
| WEIGHTS and DIMENSIONS                    |                                                                                                          |
| DIMENSIONS - STANDARD ORIENTATION (WxDxH) | 340mm (13.4in) x 652mm (25.7in) x 1385mm (54.5in)                                                        |
| WEIGHT (NO OPTIONS)                       | 18kg (40lbs)                                                                                             |