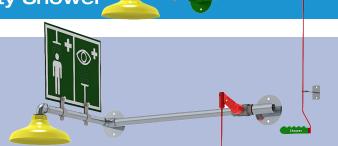

# EXP-23G/OD EXP-23GS/OD

**Indoor Unheated Emergency Safety Shower** 

Over-door mounted unheated emergency safety shower, ideal for use where space is at a premium. This general purpose shower is suitable for use in all applications not subject to the possibility of freezing or overheating. Available with either galvanised mild steel or 316L stainless steel pipework.

## EXP-23G/OD EXP-23GS/OD

Indoor Unheated Emergency Safety Shower