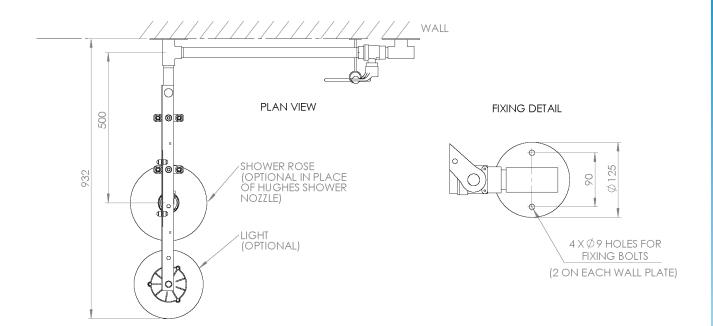

|
| DIMENSIONS - STANDARD ORIENTATION (WxDxH) | 206mm (8.1in) x 918mm (36.1in) x 645mm (25.4in)                                                       |
| WEIGHT (NO OPTIONS)                       | 3kg (7lb)                                                                                             |
|                                           |                                                                                                       |

View our Guide to the ANSI/ISEA Z358.1-2014 International Standard for Emergency Eyewash and Shower Equipment at www.hughes-safety.com





#### Product Datasheet - G.A. Drawings

## EXP-23G/OD EXP-23GS/OD

Indoor Unheated Emergency Safety Shower