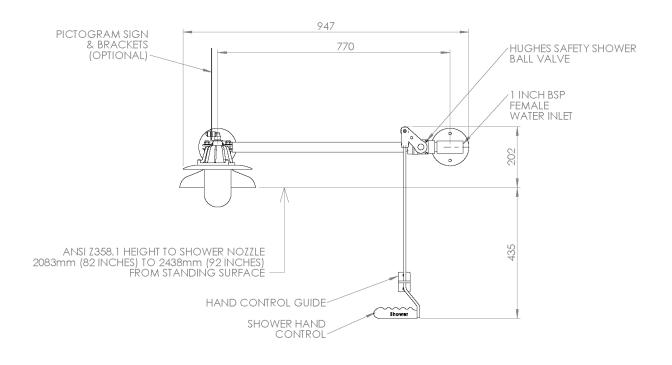

|
| DIMENSIONS - STANDARD ORIENTATION (WxDxH) | 206mm (8.1in) x 918mm (36.1in) x 645mm (25.4in)                                                       |
| WEIGHT (NO OPTIONS)                       | 3kg (7lb)                                                                                             |
|                                           |                                                                                                       |

View our Guide to the ANSI/ISEA Z358.1-2014 International Standard for Emergency Eyewash and Shower Equipment at www.hughes-safety.com





#### Product Datasheet - G.A. Drawings

## EXP-23G/OD EXP-23GS/OD

Indoor Unheated Emergency Safety Shower