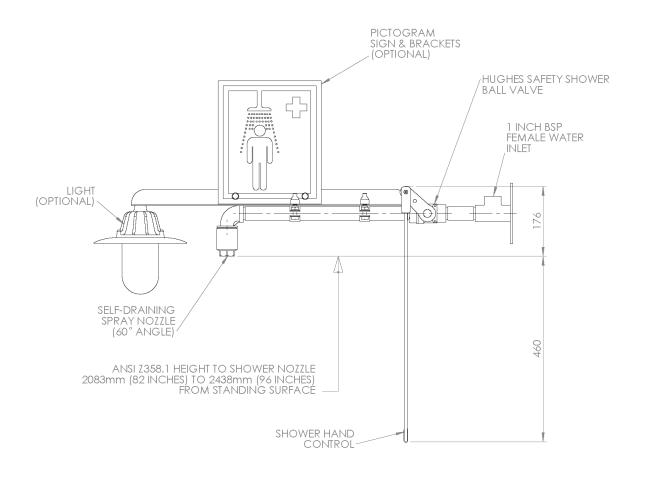

## EXP-23G/H EXP-23GS/H

**Indoor Unheated Emergency Safety Shower** 

Wall mounted unheated emergency safety shower, intended for use in environments where space is at a premium. This drench shower is suitable for use in all applications that don't require an eyewash and are not subject to the possibility of freezing or overheating. Available with galvanised mild steel or 316L stainless steel pipework.

## Specifications

| MATERIALS OF CONSTRUCTION                 |                                                                                                       |
|-------------------------------------------|-------------------------------------------------------------------------------------------------------|
| PIPEWORK AND FITTINGS (G)                 | Galvanised mild steel with 150lb medium wall tubulars and fittings                                    |
| PIPEWORK AND FITTINGS (GS)                | 316L stainless steel with 150lb medium wall tubulars and fittings                                     |
| OPERATING VALVES                          | 316L stainless steel                                                                                  |
| SHOWER SPRAY OUTLET                       | Moulded nylon 6                                                                                       |
| STANDARD FINISH (Galvanised mild steel)   | Green powder coated (alternative colours available)                                                   |
| STANDARD FINISH (Stainless steel)         | Polished brush finish (paint options available)                                                       |
| SERVICES                                  |                                                                                                       |
| WATER INLET                               | 1" Female BSP                                                                                         |
| DESIGN OPERATING PRESSURE                 | 1.5 to 6 BAR G (22 to 87 PSI)                                                                         |
|                                           | (higher supply pressures accommodated with the incorporation of the optional pressure reducing valve) |
| TEST PRESSURE                             | 10.3 BAR G (149 PSI)                                                                                  |
| MINIMUM FLOW AT OPERATING PRESSURE        | Shower: 76 litres/minute minimum (20 US Gallons)                                                      |
| ENVIRONMENTAL OPERATING TEMPERATURE       |                                                                                                       |
| MINIMUM AMBIENT OPERATING TEMPERATURE     | 5° C (41° F)                                                                                          |
| MAXIMUM AMBIENT OPERATING TEMPERATURE     | 35° C (95° F)                                                                                         |
| OPERATIONAL                               |                                                                                                       |
| SHOWER SPRAY OPERATION                    | Pull handle (optional foot panel for hands free operation)                                            |
| WEIGHTS and DIMENSIONS                    |                                                                                                       |
| DIMENSIONS - STANDARD ORIENTATION (WXDXH) | 162mm (6.4in) x 688mm (27.1in) x 702mm (27.6in)                                                       |
| WEIGHT (NO OPTIONS)                       | 5kg (11lbs)                                                                                           |