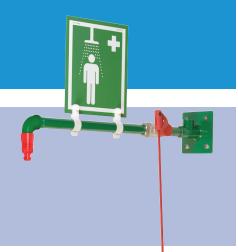

## EXP-23G/H EXP-23GS/H

**Indoor Unheated Emergency Safety Shower** 

Wall mounted unheated emergency safety shower, intended for use in environments where space is at a premium. This drench shower is suitable for use in all applications that don't require an eyewash and are not subject to the possibility of freezing or overheating. Available with galvanised mild steel or 316L stainless steel pipework.