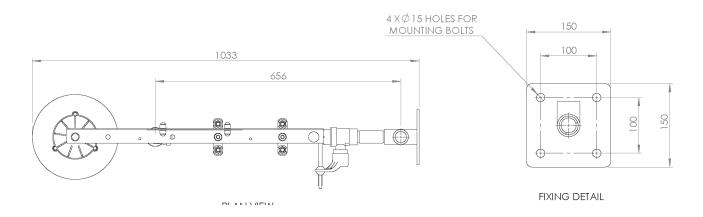

## Specifications

| MATERIALS OF CONSTRUCTION                 |                                                                                                       |
|-------------------------------------------|-------------------------------------------------------------------------------------------------------|
| PIPEWORK AND FITTINGS (G)                 | Galvanised mild steel with 150lb medium wall tubulars and fittings                                    |
| PIPEWORK AND FITTINGS (GS)                | 316L stainless steel with 150lb medium wall tubulars and fittings                                     |
| OPERATING VALVES                          | 316L stainless steel                                                                                  |
| SHOWER SPRAY OUTLET                       | Moulded nylon 6                                                                                       |
| STANDARD FINISH (Galvanised mild steel)   | Green powder coated (alternative colours available)                                                   |
| STANDARD FINISH (Stainless steel)         | Polished brush finish (paint options available)                                                       |
| SERVICES                                  |                                                                                                       |
| WATER INLET                               | 1" Female BSP                                                                                         |
| DESIGN OPERATING PRESSURE                 | 1.5 to 6 BAR G (22 to 87 PSI)                                                                         |
|                                           | (higher supply pressures accommodated with the incorporation of the optional pressure reducing valve) |
| TEST PRESSURE                             | 10.3 BAR G (149 PSI)                                                                                  |
| MINIMUM FLOW AT OPERATING PRESSURE        | Shower: 76 litres/minute minimum (20 US Gallons)                                                      |
| ENVIRONMENTAL OPERATING TEMPERATURE       |                                                                                                       |
| MINIMUM AMBIENT OPERATING TEMPERATURE     | 5° C (41° F)                                                                                          |
| MAXIMUM AMBIENT OPERATING TEMPERATURE     | 35° C (95° F)                                                                                         |
| OPERATIONAL                               |                                                                                                       |
| SHOWER SPRAY OPERATION                    | Pull handle (optional foot panel for hands free operation)                                            |
| WEIGHTS and DIMENSIONS                    |                                                                                                       |
| DIMENSIONS - STANDARD ORIENTATION (WXDXH) | 162mm (6.4in) x 688mm (27.1in) x 702mm (27.6in)                                                       |
| WEIGHT (NO OPTIONS)                       | 5kg (11lbs)                                                                                           |