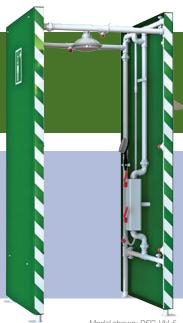

## Freeze Protected PPE Decontamination Shower

This trace-tape heated and pre-insulated two-stage decontamination shower for outdoor use incorporates a detergent inducing venture feeding an overhead shower and hose brush, plus ten high velocity spray nozzles for the secondary wash-down providing a thorough 360° decontamination. Also available with GRP drain sump. Suitable for use in hazardous areas. Available with galvanised or 316L stainless steel pipework.

## Specifications

| MATERIALS OF CONSTRUCTION             |                                                                                                       |
|---------------------------------------|-------------------------------------------------------------------------------------------------------|
| PIPEWORK AND FITTINGS                 | Galvanised mild steel (DEC-VH-5), 316L stainless steel (DEC-VH-5S)                                    |
| OPERATING VALVES                      | 316L stainless steel                                                                                  |
| SHOWER SPRAY OUTLET                   | uPVC shower nozzles and stainless steel and GRP shower rose                                           |
| PANELLING                             | Green heavy duty GRP                                                                                  |
| SERVICES                              |                                                                                                       |
| WATER INLET                           | 1 <sup>1</sup> / <sub>2</sub> " Female BSP                                                            |
| OPERATING PRESSURE                    | 4 to 6 BAR G (57 to 87 PSI)                                                                           |
|                                       | (higher supply pressures accommodated with the incorporation of the optional pressure reducing valve) |
| TEST PRESSURE                         | 10.3 BAR G (149 PSI)                                                                                  |
| MINIMUM FLOW RATES                    | 250 litres/minute minimum (66 US gallons)                                                             |
| ELECTRICAL SUPPLY                     | 230V, single phase, 50/60Hz (110V optional)                                                           |
| ENVIRONMENTAL OPERATING TEMPERATURE   |                                                                                                       |
| MINIMUM AMBIENT OPERATING TEMPERATURE | -20° C (-4° F)                                                                                        |
| MAXIMUM AMBIENT OPERATING TEMPERATURE | 35° C (95° F)                                                                                         |
| OPERATIONAL                           |                                                                                                       |
| SHOWER SPRAY NOZZLES                  | Hand activated                                                                                        |
| HOSE BRUSH                            | Hand activated                                                                                        |
| WEIGHTS and DIMENSIONS                |                                                                                                       |
| DIMENSIONS (WxDxH)                    | 1110mm (43.7in) x 1300mm (51.2in) x 2400mm (94.5in)                                                   |
| WEIGHT (NO OPTIONS)                   | 170kg (375lbs)                                                                                        |