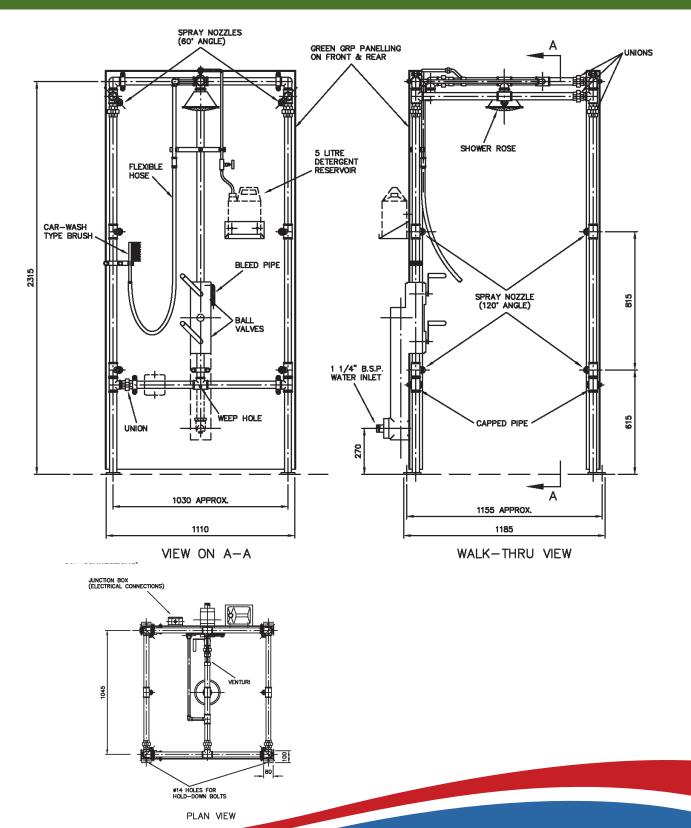

## Freeze Protected PPE Decontamination Shower

This trace-tape heated and pre-insulated two-stage decontamination shower for outdoor use incorporates a detergent inducing venture feeding an overhead shower and hose brush, plus ten high velocity spray nozzles for the secondary wash-down providing a thorough 360° decontamination. Also available with GRP drain sump. Suitable for use in hazardous areas. Available with galvanised or 316L stainless steel pipework.

## Specifications

| MATERIALS OF CONSTRUCTION             |                                                                                                       |
|---------------------------------------|-------------------------------------------------------------------------------------------------------|
| PIPEWORK AND FITTINGS                 | Galvanised mild steel (DEC-VH-5), 316L stainless steel (DEC-VH-5S)                                    |
| OPERATING VALVES                      | 316L stainless steel                                                                                  |
| SHOWER SPRAY OUTLET                   | uPVC shower nozzles and stainless steel and GRP shower rose                                           |
| PANELLING                             | Green heavy duty GRP                                                                                  |
| SERVICES                              |                                                                                                       |
| WATER INLET                           | 1 <sup>1</sup> / <sub>2</sub> " Female BSP                                                            |
| OPERATING PRESSURE                    | 4 to 6 BAR G (57 to 87 PSI)                                                                           |
|                                       | (higher supply pressures accommodated with the incorporation of the optional pressure reducing valve) |
| TEST PRESSURE                         | 10.3 BAR G (149 PSI)                                                                                  |
| MINIMUM FLOW RATES                    | 250 litres/minute minimum (66 US gallons)                                                             |
| ELECTRICAL SUPPLY                     | 230V, single phase, 50/60Hz (110V optional)                                                           |
| ENVIRONMENTAL OPERATING TEMPERATURE   |                                                                                                       |
| MINIMUM AMBIENT OPERATING TEMPERATURE | -20° C (-4° F)                                                                                        |
| MAXIMUM AMBIENT OPERATING TEMPERATURE | 35° C (95° F)                                                                                         |
| OPERATIONAL                           |                                                                                                       |
| SHOWER SPRAY NOZZLES                  | Hand activated                                                                                        |
| HOSE BRUSH                            | Hand activated                                                                                        |
| WEIGHTS and DIMENSIONS                |                                                                                                       |
| DIMENSIONS (WxDxH)                    | 1110mm (43.7in) x 1300mm (51.2in) x 2400mm (94.5in)                                                   |
| WEIGHT (NO OPTIONS)                   | 170kg (375lbs)                                                                                        |